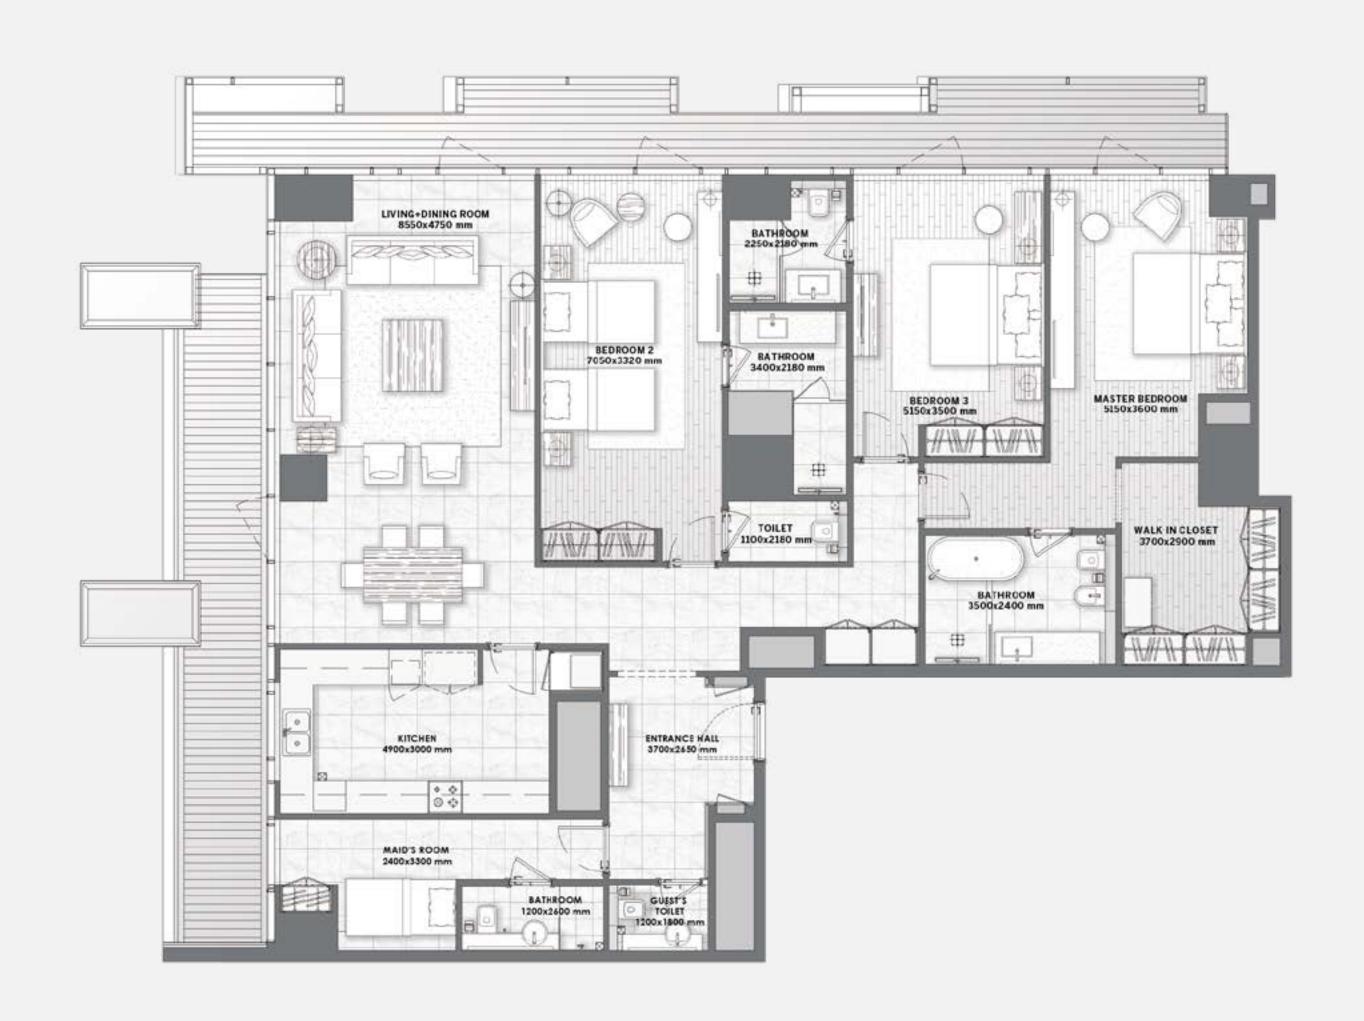

# ART ELEVATES life

The magnificent residences set new standards for human living. The expansive 2 - 4 bedroom marble homes are designed with private outdoor spaces and open flowing light-filled interiors, with panoramic views of the canal and Downtown Dubai.

#### Foyer – Living Area – Dining Area

Marble flooring and skirting
Gypsum ceiling finished with paint
Paint with accent wallpaper
Wood paneling in selected areas

#### Kitchen

Marble flooring and skirting
Paint and quartz walls
Gypsum ceiling finished with paint
Silestone high quality quartz counter top
Lacquered paint cabinets
Fridge, Oven, Hob, Hood, Microwave,
Dishwasher, Washing Machine,
Beverage Cooler
Miele, Bosch Premium Line or Equivalent

#### **Bedrooms**

Semi Engineered wood flooring and skirting Paint with accent wallpaper Gypsum ceiling finished with paint Built-in lacquered joinery

#### **Bathrooms**

Marble flooring and skirting
Marble / wallpaper walls
Moisture resistant gypsum ceiling finished
with paint
Marble counter top
Lacquered / Veneer joinery
Gessi, Newform or equivalent
sanitary fixtures
Kohler, Duravit, Geberit or equivalent
sanitaryware