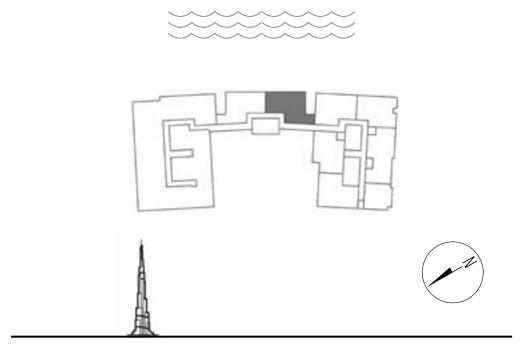

The building is directly by the Dubai Canal, overlooking the world's tallest building Burj Khalifa and a stone throw away from Marasi Business Bay. A prime location filled with a unique mix of aesthetic residential and commercial towers, attracting the most affluent people from around the world.

### LOCATION

DIRECTLY ON

THE DUBAI CANAL

A 3.2 Km-long tourist landmark

5 MINUTES

### BREATHTAKING views

The building sits in a strategic position, letting you enjoy the best of Dubai's panoramas. On the South-East side you can indulge in the soothing view of water, with the Canal, the floating villas and the Business Bay at your feet. On the North side, the Burj Khalifa stands just outside of your window.