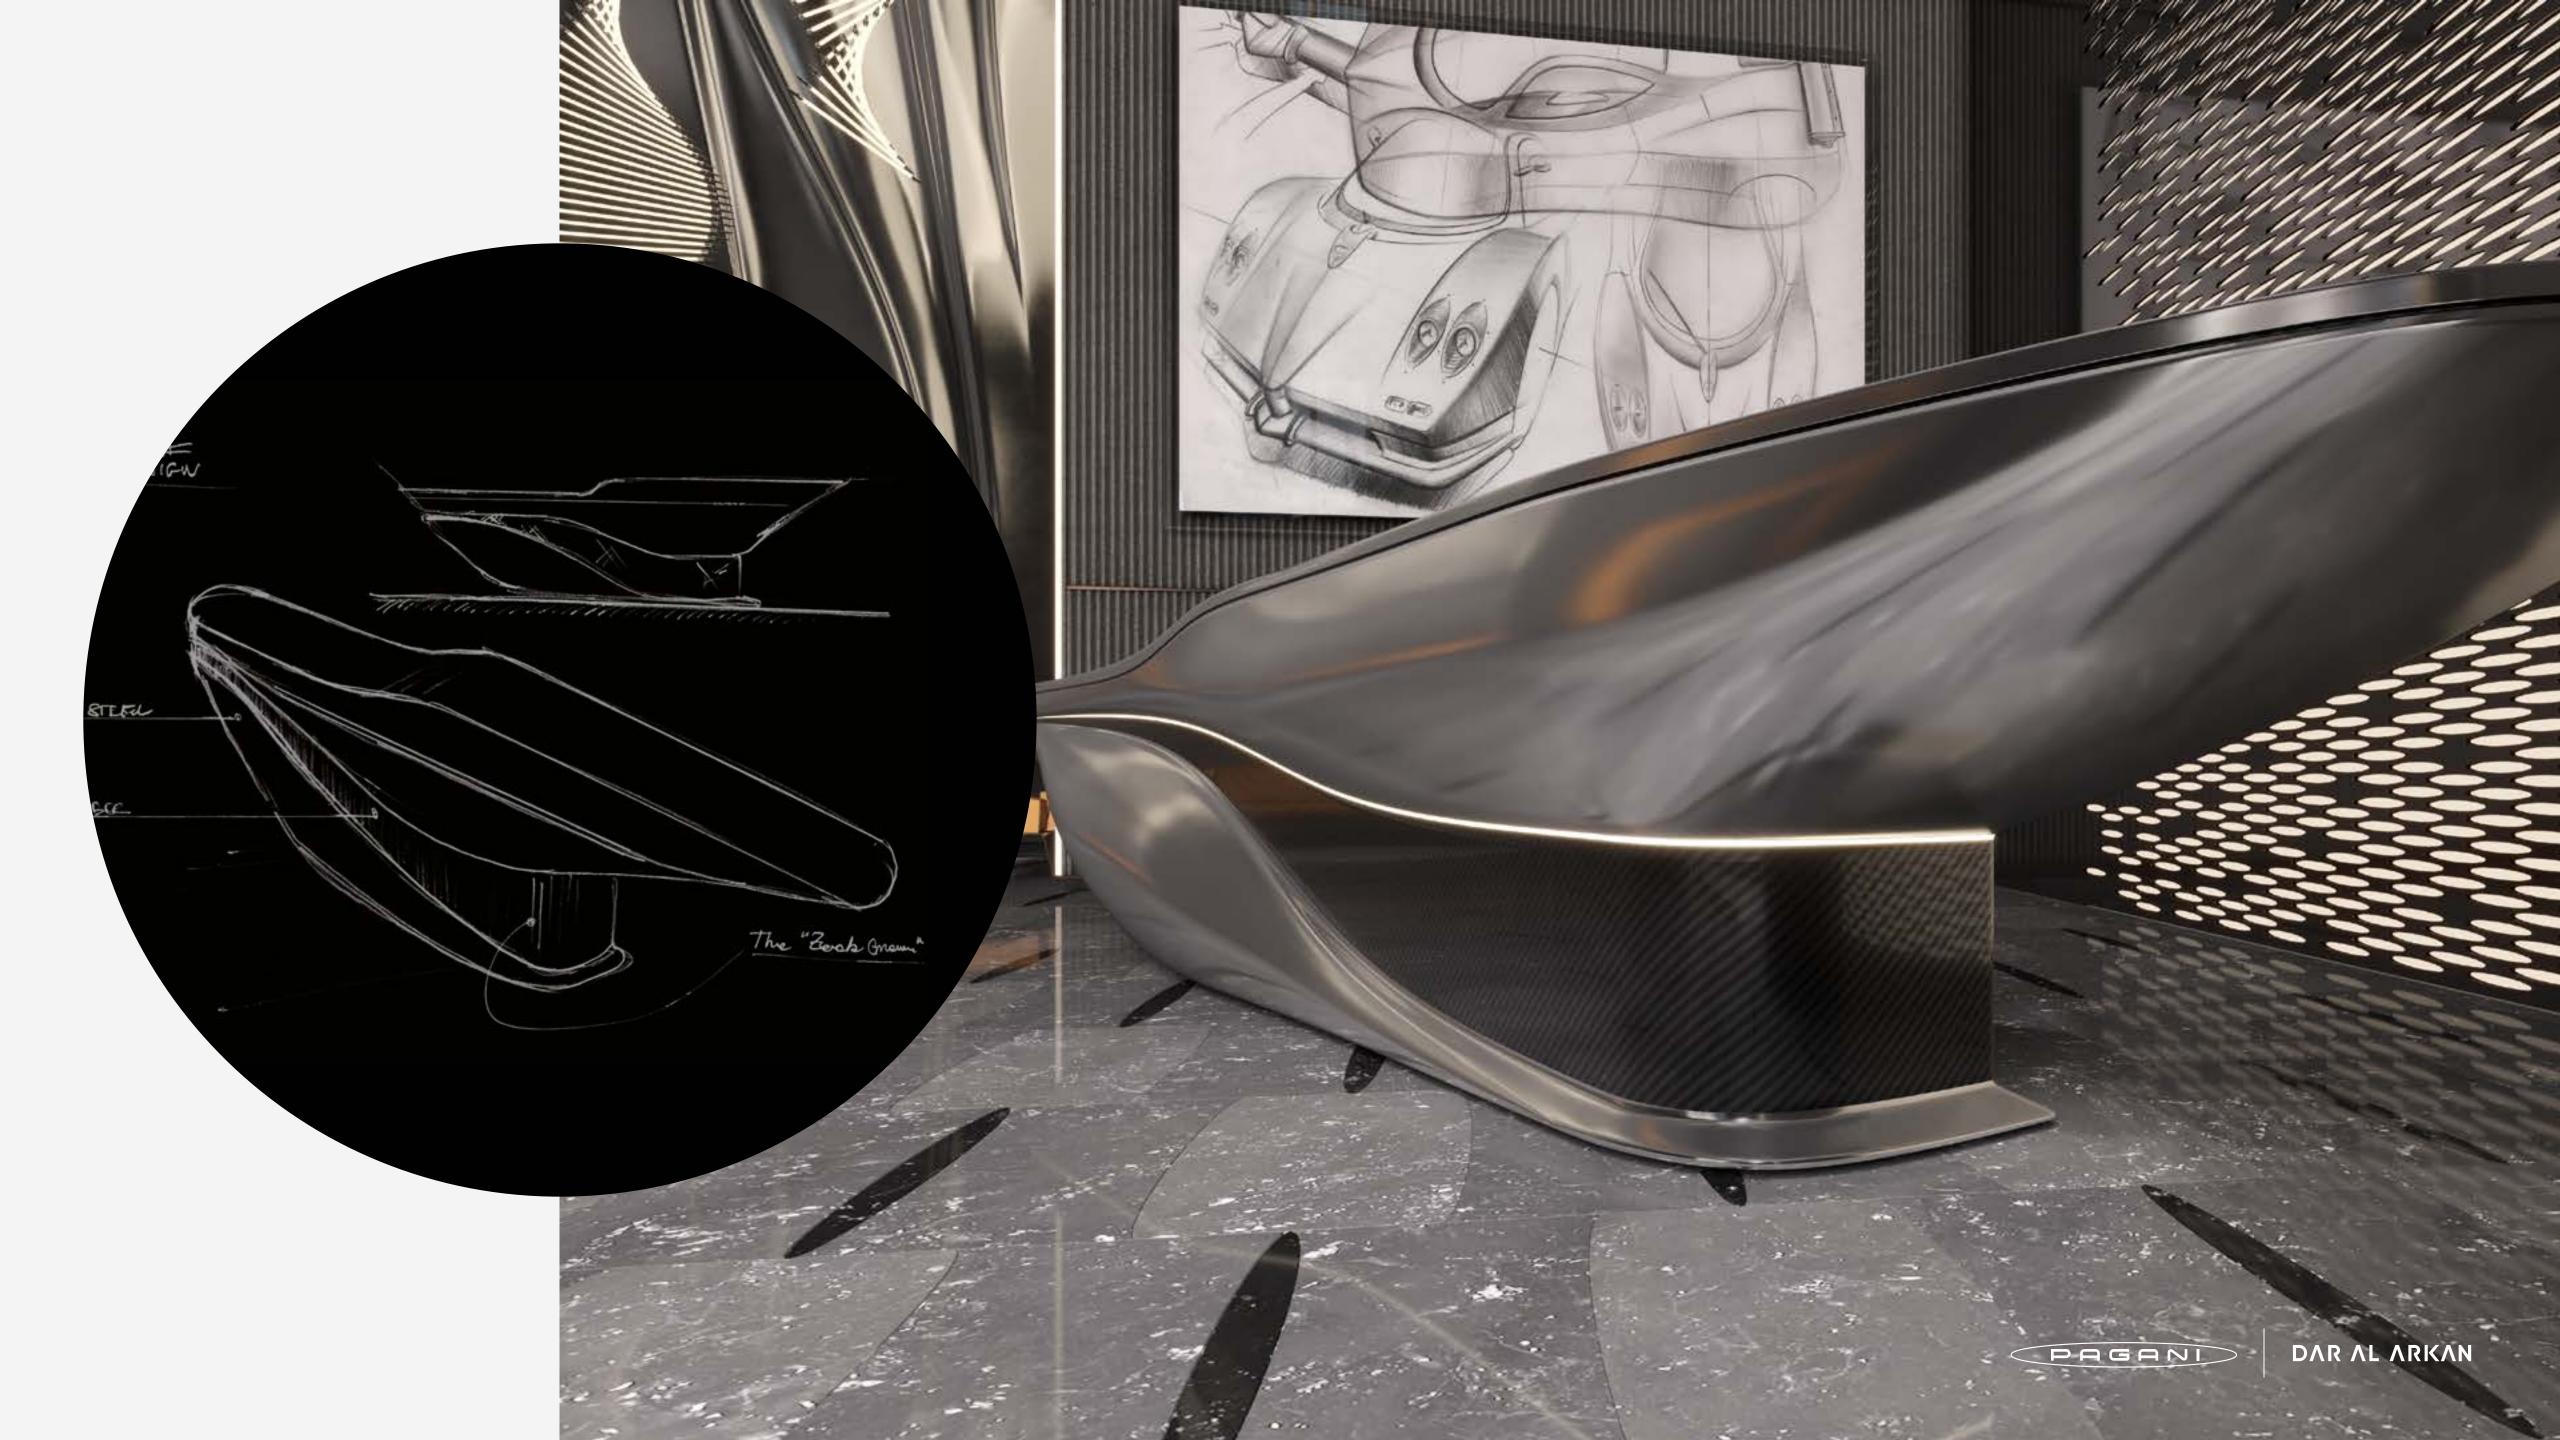

### Beauty IS A SHARP BLADE

Inspired by the sinuous curves of Pagani Design, the Steel Atrium represents the epitome of art and luxury. From the moment you walk in, you are are plunged in a masterpiece made of stainless steel, carbon fibers, lush leather and kinetic chandeliers, where the beauty of engineering evokes the most prestigious lifestyle.