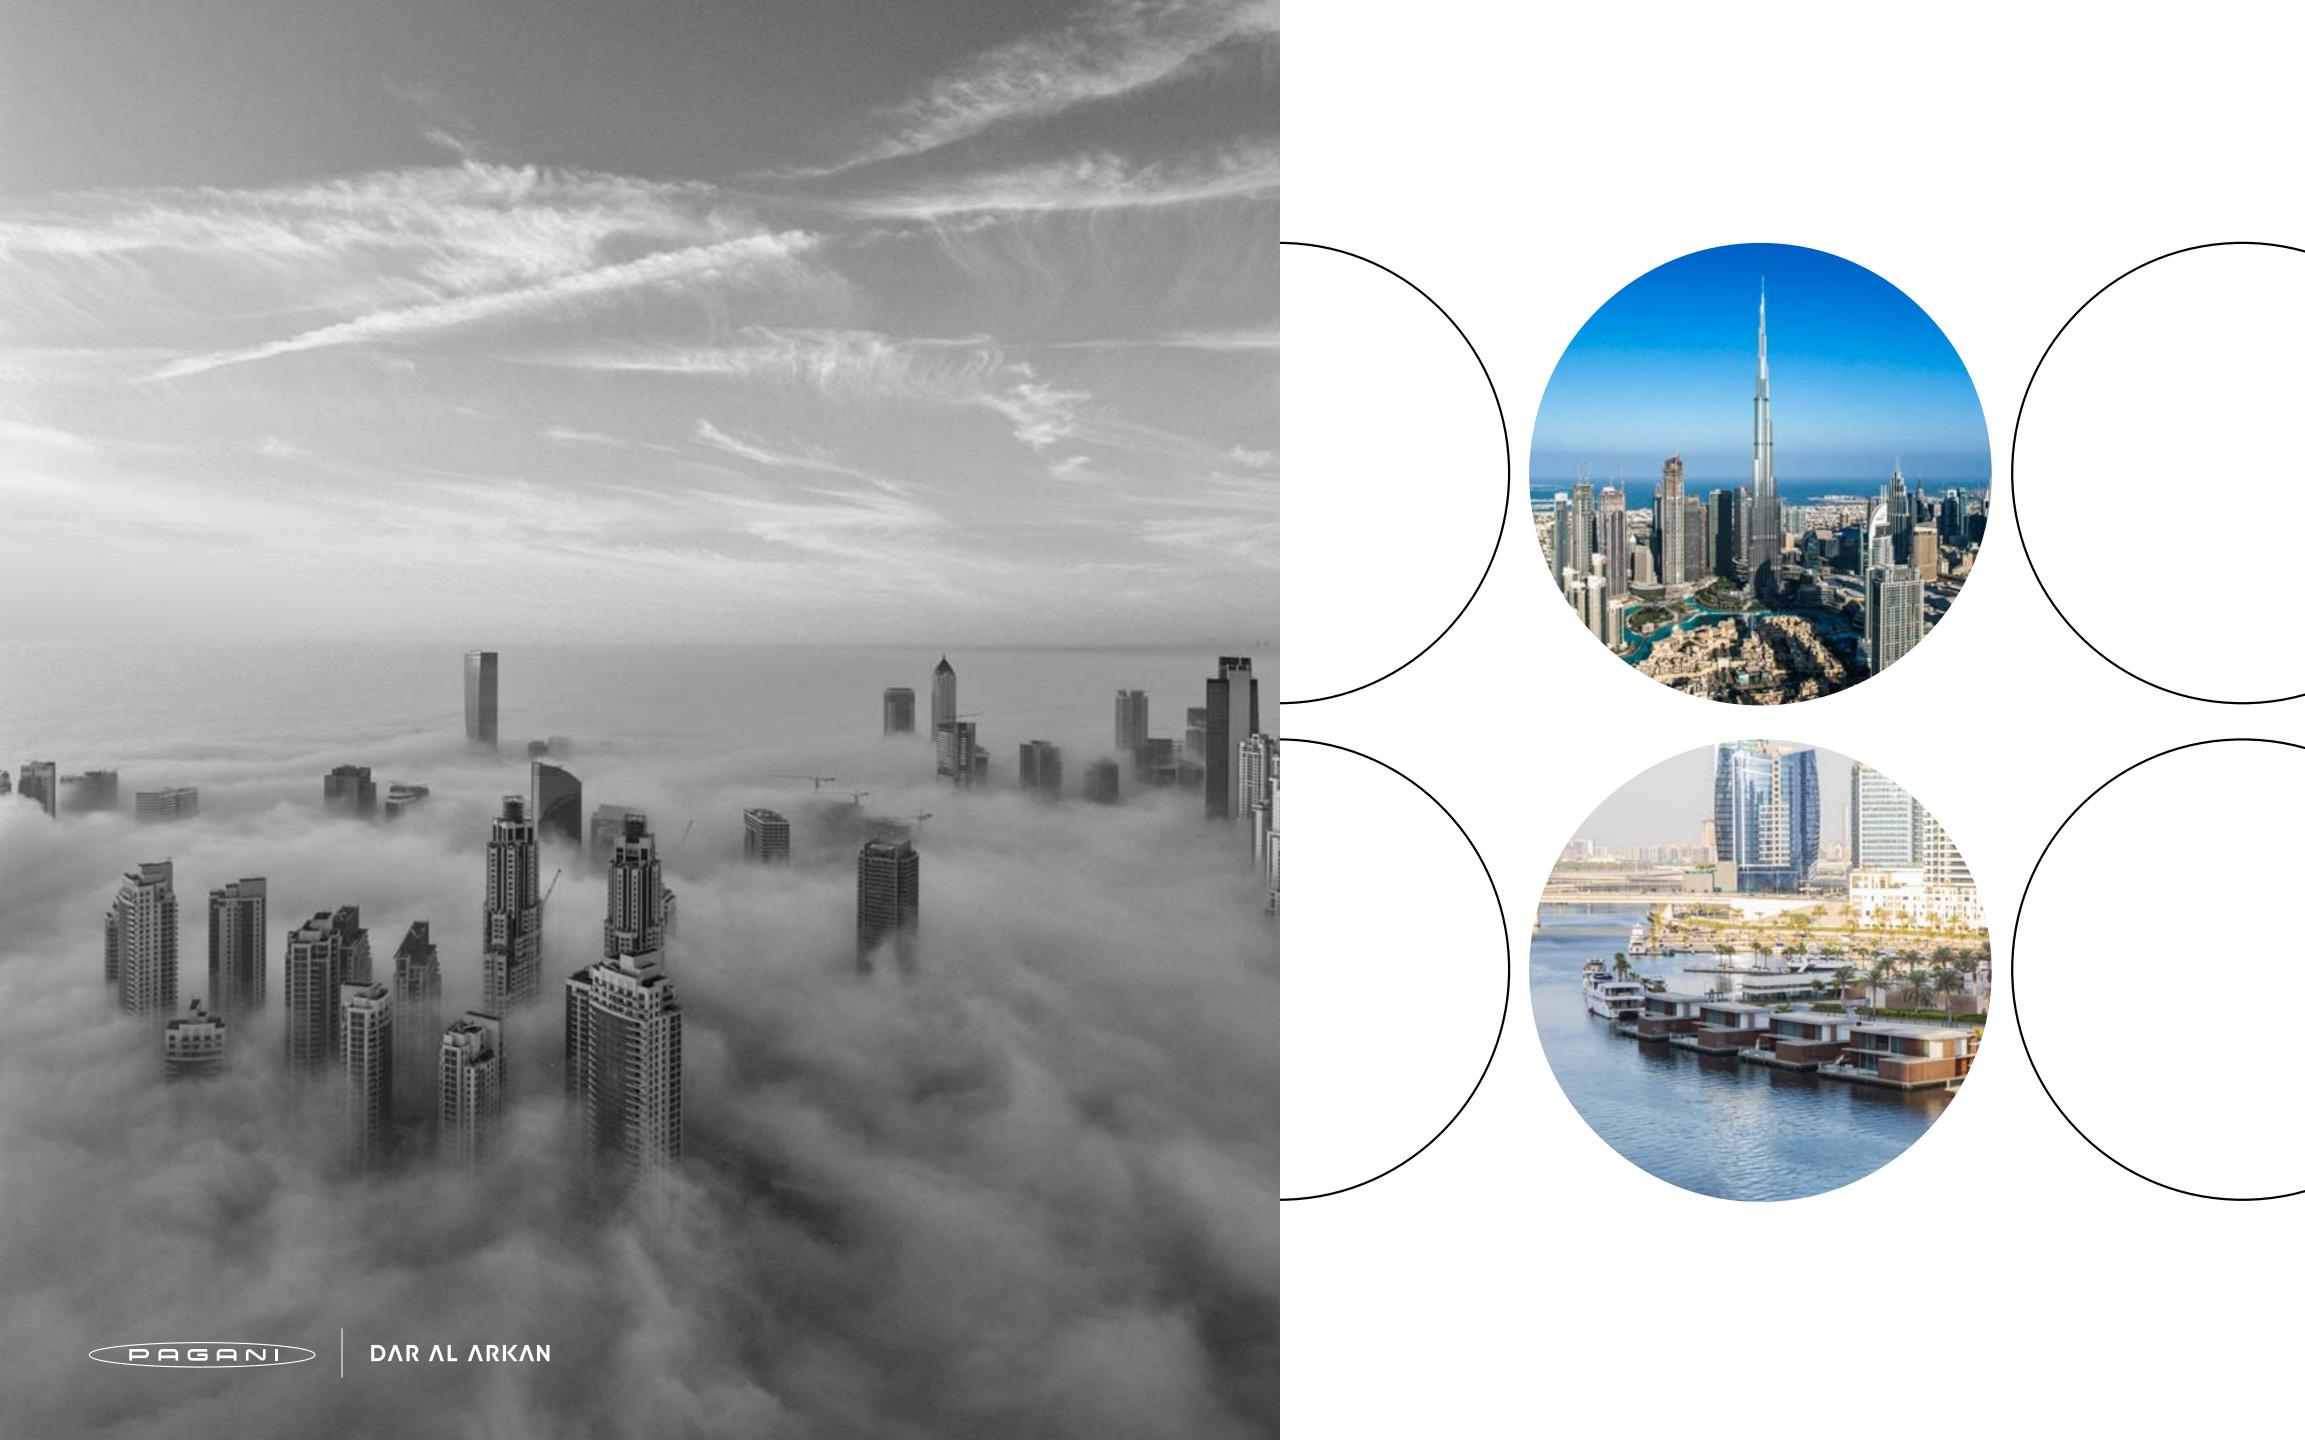

# AT THE CORE OF contemporaneity

Dubai is likely becoming the art capital of the 21st century. Home to the most prominent exhibitions, fashion shows, arts and cultural events, DaVinci Tower sits at the heart of it all.

The building is directly by the Dubai Canal, overlooking the world's tallest building Burj Khalifa and a stone throw away from Marasi Business Bay. A prime location filled with a unique mix of aesthetic residential and commercial towers, attracting the most affluent people from around the world.

### BREATHTAKING views

The building sits in a strategic position, letting you enjoy the best of Dubai's panoramas. On the South-East side you can indulge in the soothing view of water, with the Canal, the floating villas and the Business Bay at your feet. On the North side, the Burj Khalifa stands just outside of your window.