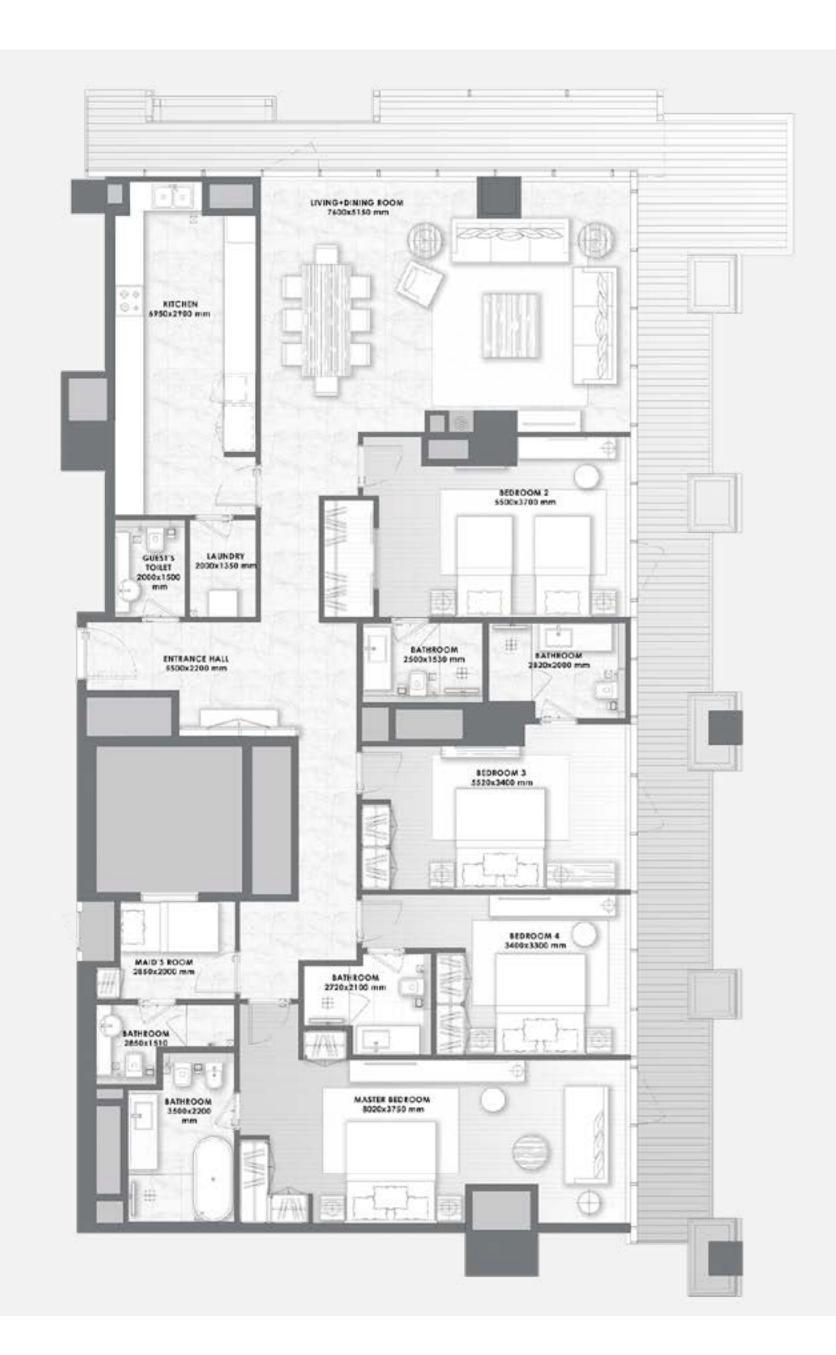

# ART ELEVATES life

The magnificent residences set new standards for human living. The expansive 2 - 4 bedroom marble homes are designed with private outdoor spaces and open flowing light-filled interiors, with panoramic views of the canal and Downtown Dubai.

#### Foyer – Living Area – Dining Area

Marble flooring and skirting
Gypsum ceiling finished with paint
Paint with accent wallpaper
Wood paneling in selected areas

#### Kitchen

Marble flooring and skirting
Paint and quartz walls
Gypsum ceiling finished with paint
Silestone high quality quartz counter top
Lacquered paint cabinets
Fridge, Oven, Hob, Hood, Microwave,
Dishwasher, Washing Machine,
Beverage Cooler
Miele, Bosch Premium Line or Equivalent

#### **Bedrooms**

Semi Engineered wood flooring and skirting Paint with accent wallpaper Gypsum ceiling finished with paint Built-in lacquered joinery

#### **Bathrooms**

Marble flooring and skirting
Marble / wallpaper walls
Moisture resistant gypsum ceiling finished
with paint
Marble counter top
Lacquered / Veneer joinery
Gessi, Newform or equivalent
sanitary fixtures
Kohler, Duravit, Geberit or equivalent
sanitaryware