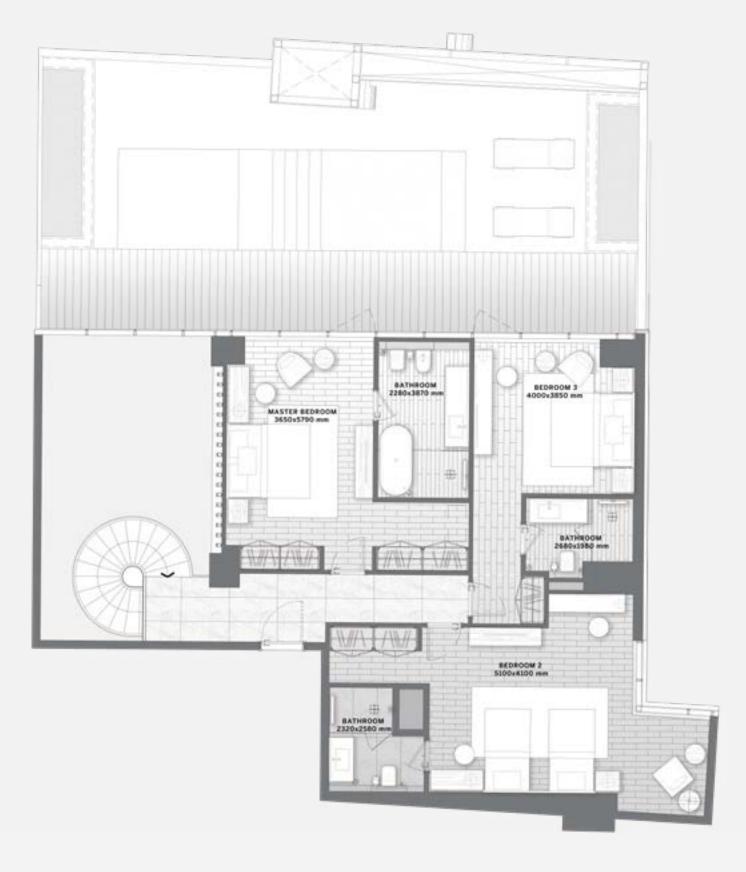

# ART ELEVATES life

The magnificent residences set new standards for human living. The expansive 2 - 4 bedroom marble homes are designed with private outdoor spaces and open flowing light-filled interiors, with panoramic views of the canal and Downtown Dubai.

#### **Bedrooms**

Semi Engineered wood flooring and skirting Paint with accent wallpaper Gypsum ceiling finished with paint Built-in lacquered joinery

#### **Bathrooms**

Marble flooring and skirting
Marble / wallpaper walls
Moisture resistant gypsum ceiling finished
with paint
Marble counter top
Lacquered / Veneer joinery
Gessi, Newform or equivalent
sanitary fixtures
Kohler, Duravit, Geberit or equivalent
sanitaryware