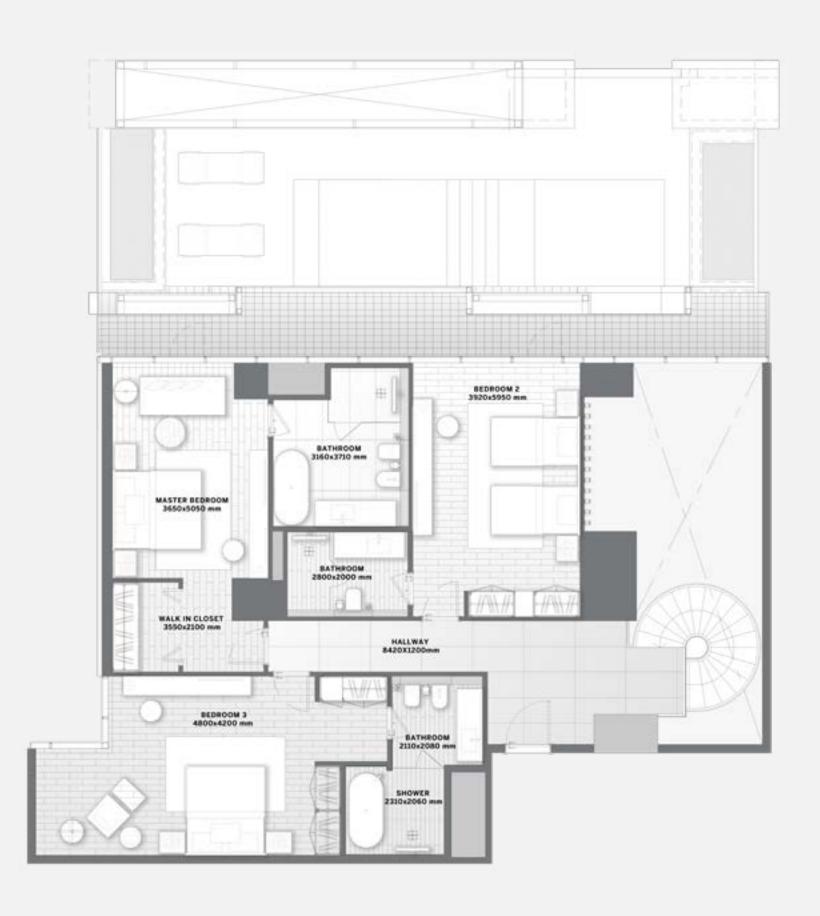

# 2 BEDROOMS - Type 7 -

2 to 10

# 2 BEDROOMS - Type 7A -

# 2 BEDROOMS - Type 8 -

**FLOORS** 1 to 10

# 2 BEDROOMS - Type 9 -

**FLOORS** 2 to 10

# 2 BEDROOMS - Type 10 -

**FLOORS** 2 to 10

# 2 BEDROOMS - Type 11 -

**FLOORS** 3 to 10

# 2 BEDROOMS - Type 12 -

3, 5 to 10

# 2 BEDROOMS - Type 13 -

### 2 BEDROOMS - Type 14 -

**FLOORS**11 to 16

### 2 BEDROOMS - Type 15 -

**FLOORS**11 to 16

### 2 BEDROOMS - Type 16 -