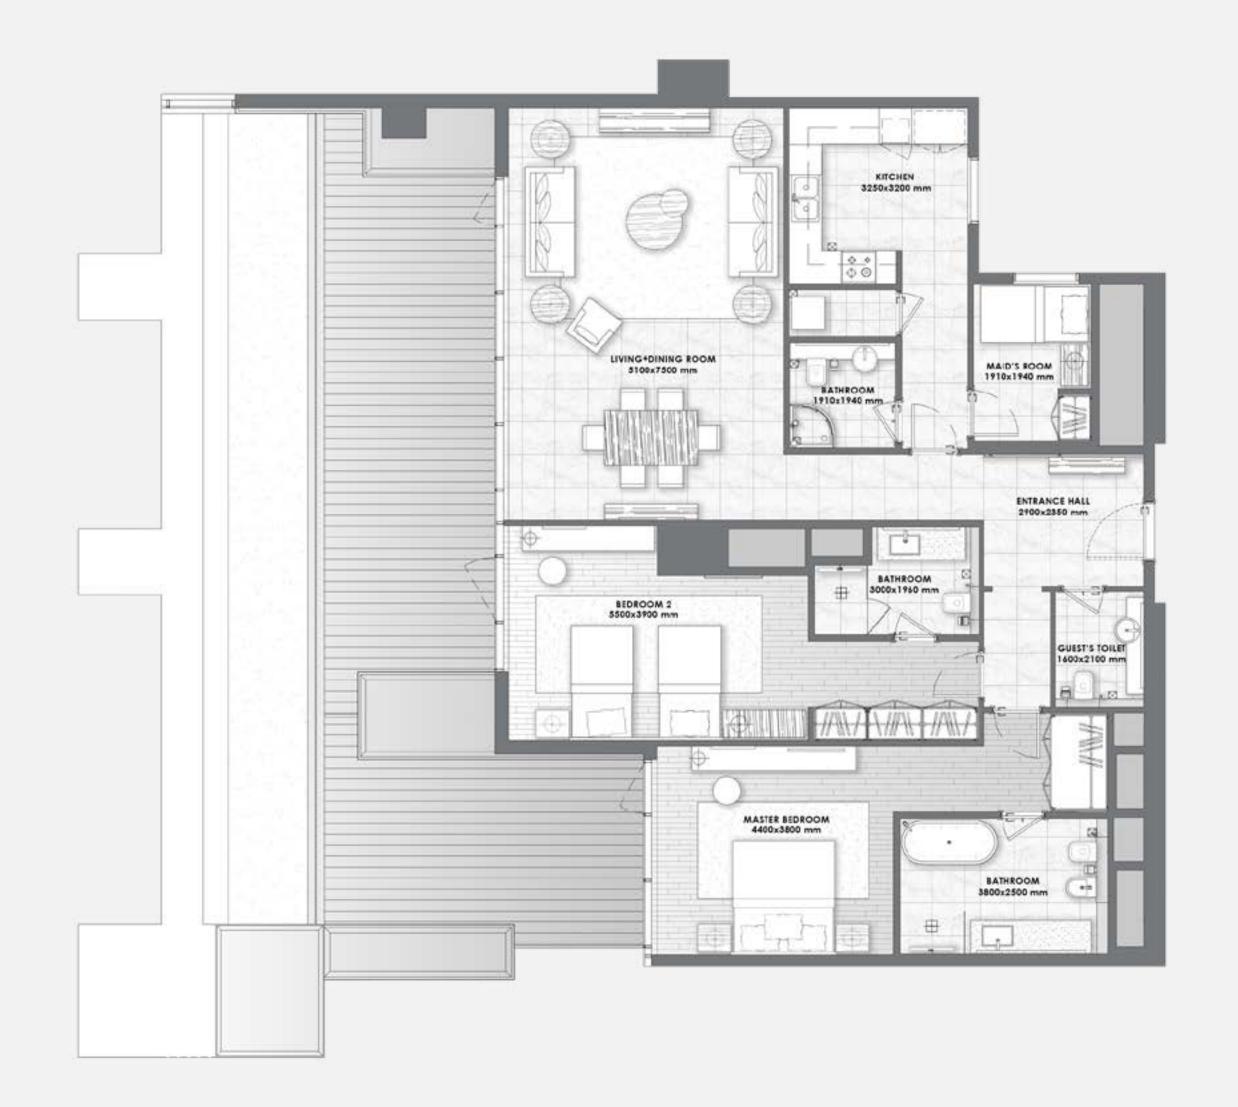

nt and quartz walls
Gypsum ceiling finished with paint
Silestone high quality quartz counter top
Lacquered paint cabinets
Fridge, Oven, Hob, Hood, Microwave,
Dishwasher, Washing Machine,
Beverage Cooler
Miele, Bosch Premium Line or Equivalent

#### **Bedrooms**

Semi Engineered wood flooring and skirting Paint with accent wallpaper Gypsum ceiling finished with paint Built-in lacquered joinery

#### **Bathrooms**

Marble flooring and skirting
Marble / wallpaper walls
Moisture resistant gypsum ceiling finished
with paint
Marble counter top
Lacquered / Veneer joinery
Gessi, Newform or equivalent
sanitary fixtures
Kohler, Duravit, Geberit or equivalent
sanitaryware





# 2 BEDROOMS - Type 7 -



2 to 10







# 2 BEDROOMS - Type 7A -









# 2 BEDROOMS - Type 8 -



**FLOORS** 1 to 10







# 2 BEDROOMS - Type 9 -



**FLOORS** 2 to 10







# 2 BEDROOMS - Type 10 -



**FLOORS** 2 to 10







# 2 BEDROOMS - Type 11 -



**FLOORS** 3 to 10







# 2 BEDROOMS - Type 12 -



3, 5 to 10







# 2 BEDROOMS - Type 13 -









### 2 BEDROOMS - Type 14 -



**FLOORS**11 to 16







### 2 BEDROOMS - Type 15 -



**FLOORS**11 to 16







### 2 BEDROOMS - Type 16 -









### 3 BEDROOMS - Type 1 -



**FLOORS**11 to 16







### 3 BEDROOMS - Type 2 -



**FLOORS** 11, 13 to 16









#### 3 BEDROOMS

- Type 2A -









# 3 BEDROOMS - Type 3 -







#### 3 BEDROOMS DUPLEX

– Type 2 –



**FLOORS** 1 & 2



All pictures, plans, layouts, information, data and details included in this brochure are indicative only and may change at any time up to the final 'as built' sta