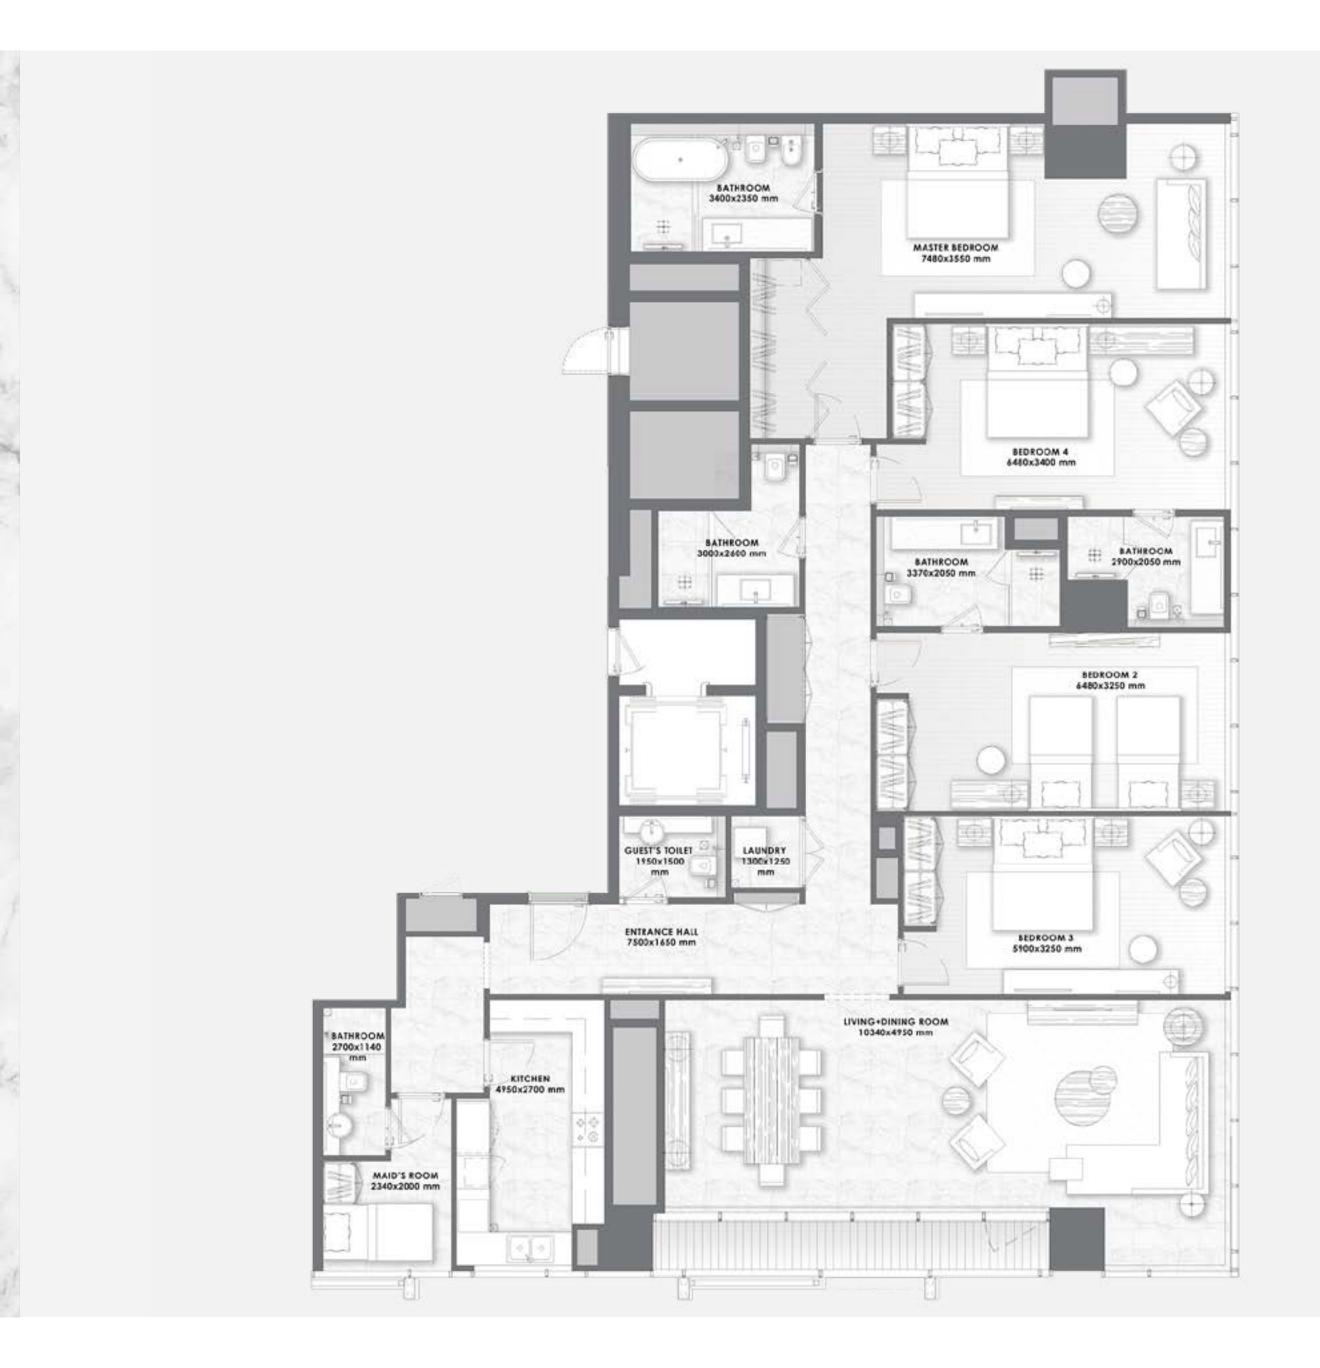

# ART ELEVATES life

The magnificent residences set new standards for human living. The expansive 2 - 4 bedroom marble homes are designed with private outdoor spaces and open flowing light-filled interiors, with panoramic views of the canal and Downtown Dubai.

#### Foyer – Living Area – Dining Area

Marble flooring and skirting
Gypsum ceiling finished with paint
Paint with accent wallpaper
Wood paneling in selected areas

#### Kitchen

Marble flooring and skirting
Paint and quartz walls
Gypsum ceiling finished with paint
Silestone high quality quartz counter top
Lacquered paint cabinets
Fridge, Oven, Hob, Hood, Microwave,
Dishwasher, Washing Machine,
Beverage Cooler
Miele, Bosch Premium Line or Equivalent

#### **Bedrooms**

Semi Engineered wood flooring and skirting Paint with accent wallpaper Gypsum ceiling finished with paint Built-in lacquered joinery

#### **Bathrooms**

Marble flooring and skirting
Marble / wallpaper walls
Moisture resistant gypsum ceiling finished
with paint
Marble counter top
Lacquered / Veneer joinery
Gessi, Newform or equivalent
sanitary fixtures
Kohler, Duravit, Geberit or equivalent
sanitaryware