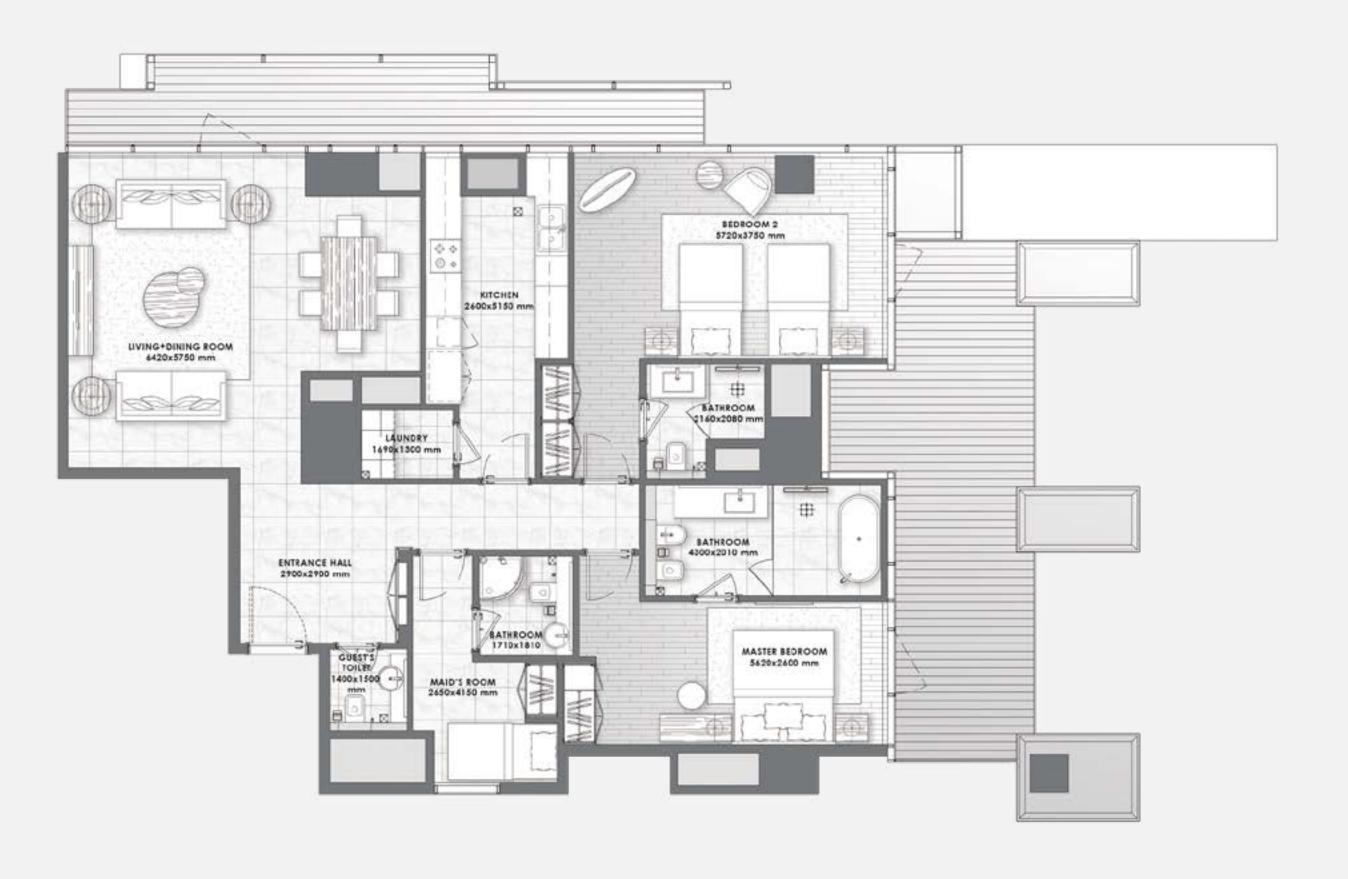

# 2 BEDROOMS - Type 7 -

2 to 10

# 2 BEDROOMS - Type 7A -

# 2 BEDROOMS - Type 8 -

**FLOORS** 1 to 10

# 2 BEDROOMS - Type 9 -

**FLOORS** 2 to 10

# 2 BEDROOMS - Type 10 -

**FLOORS** 2 to 10

# 2 BEDROOMS - Type 11 -

**FLOORS** 3 to 10

# 2 BEDROOMS - Type 12 -

3, 5 to 10

# 2 BEDROOMS - Type 13 -