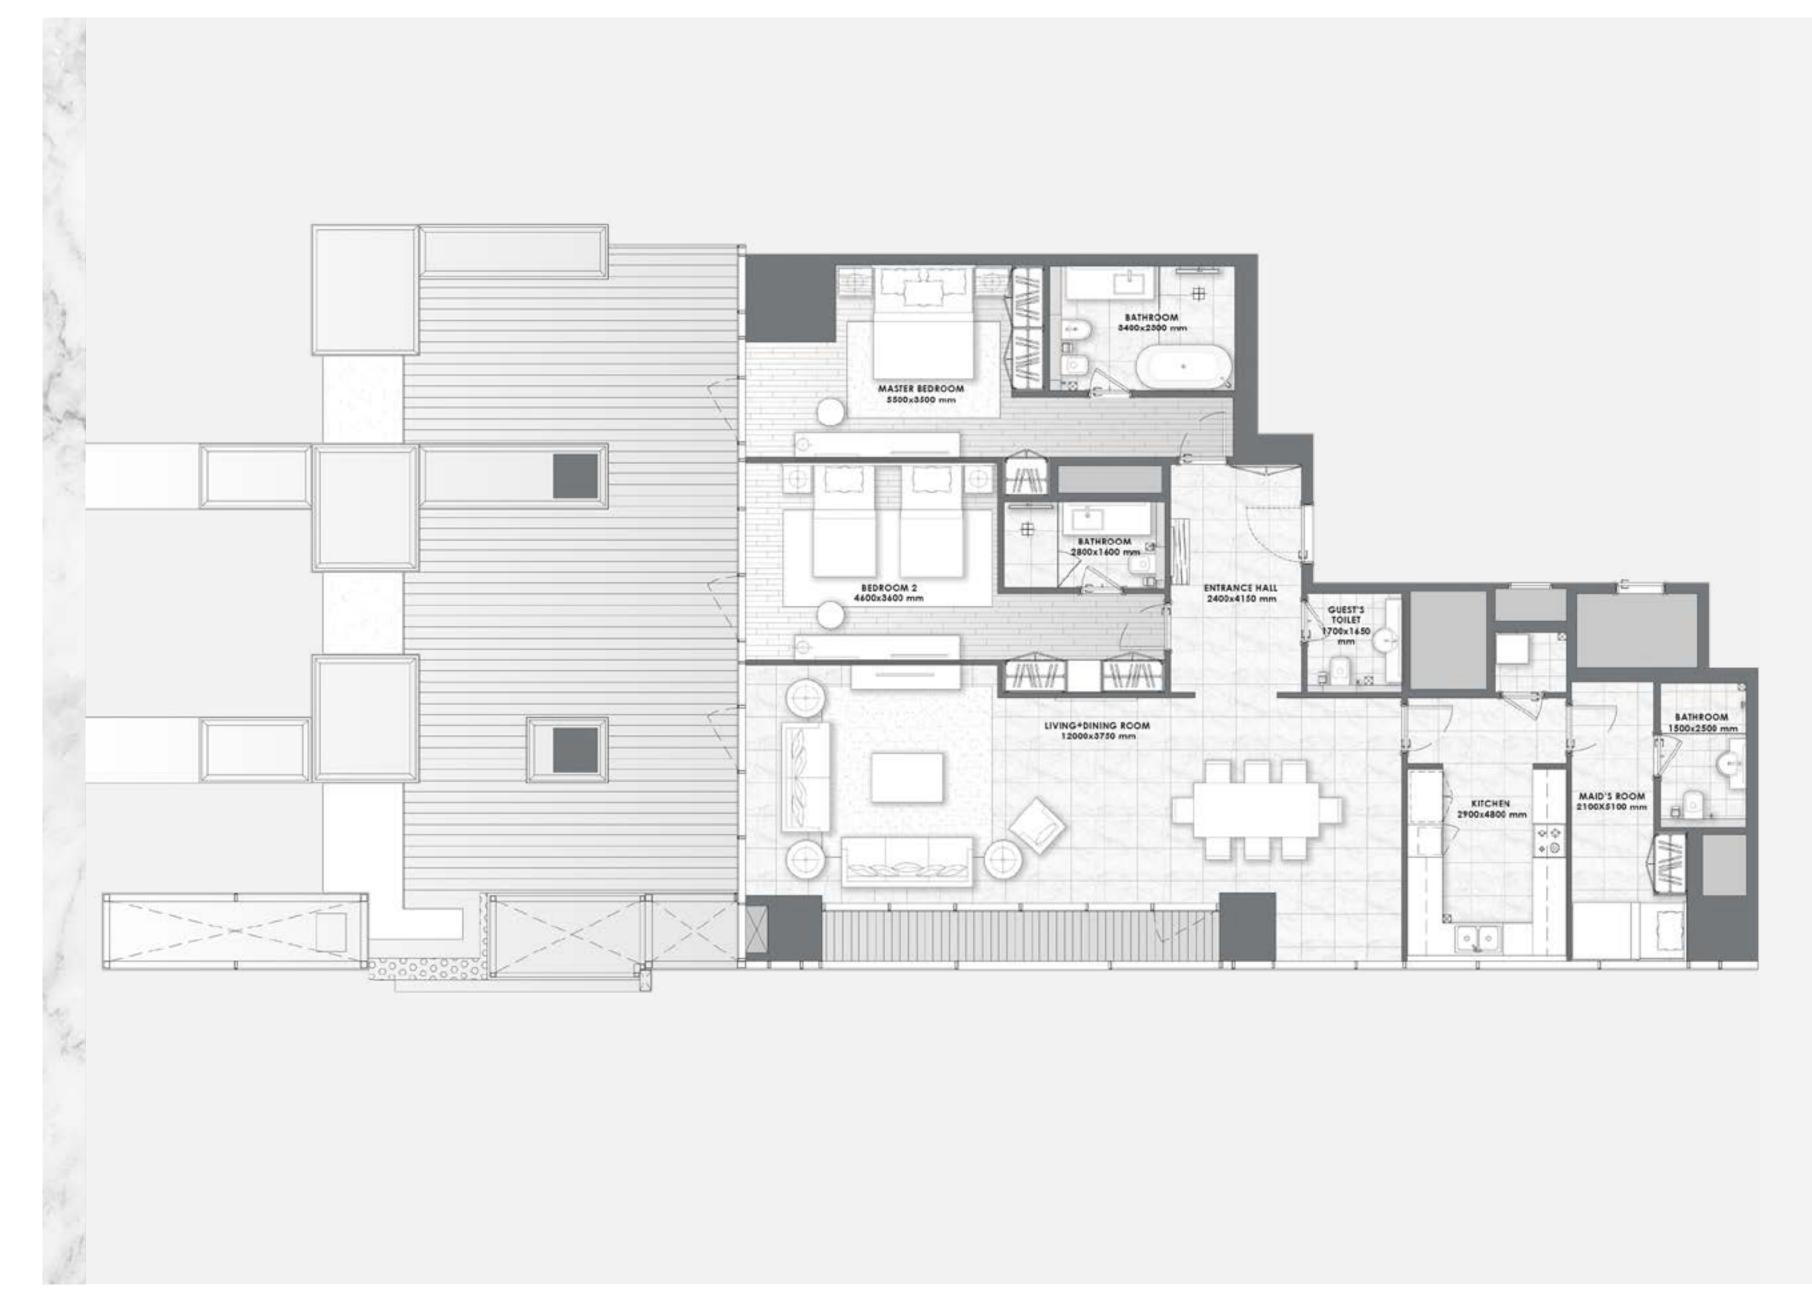

# ART ELEVATES life

The magnificent residences set new standards for human living. The expansive 2 - 4 bedroom marble homes are designed with private outdoor spaces and open flowing light-filled interiors, with panoramic views of the canal and Downtown Dubai.

#### Foyer – Living Area – Dining Area

Marble flooring and skirting
Gypsum ceiling finished with paint
Paint with accent wallpaper
Wood paneling in selected areas

#### Kitchen

Marble flooring and skirting
Paint and quartz walls
Gypsum ceiling finished with paint
Silestone high quality quartz counter top
Lacquered paint cabinets
Fridge, Oven, Hob, Hood, Microwave,
Dishwasher, Washing Machine,
Beverage Cooler
Miele, Bosch Premium Line or Equivalent

#### **Bedrooms**

Semi Engineered wood flooring and skirting Paint with accent wallpaper Gypsum ceiling finished with paint Built-in lacquered joinery

#### **Bathrooms**

Marble flooring and skirting
Marble / wallpaper walls
Moisture resistant gypsum ceiling finished
with paint
Marble counter top
Lacquered / Veneer joinery
Gessi, Newform or equivalent
sanitary fixtures
Kohler, Duravit, Geberit or equivalent
sanitaryware