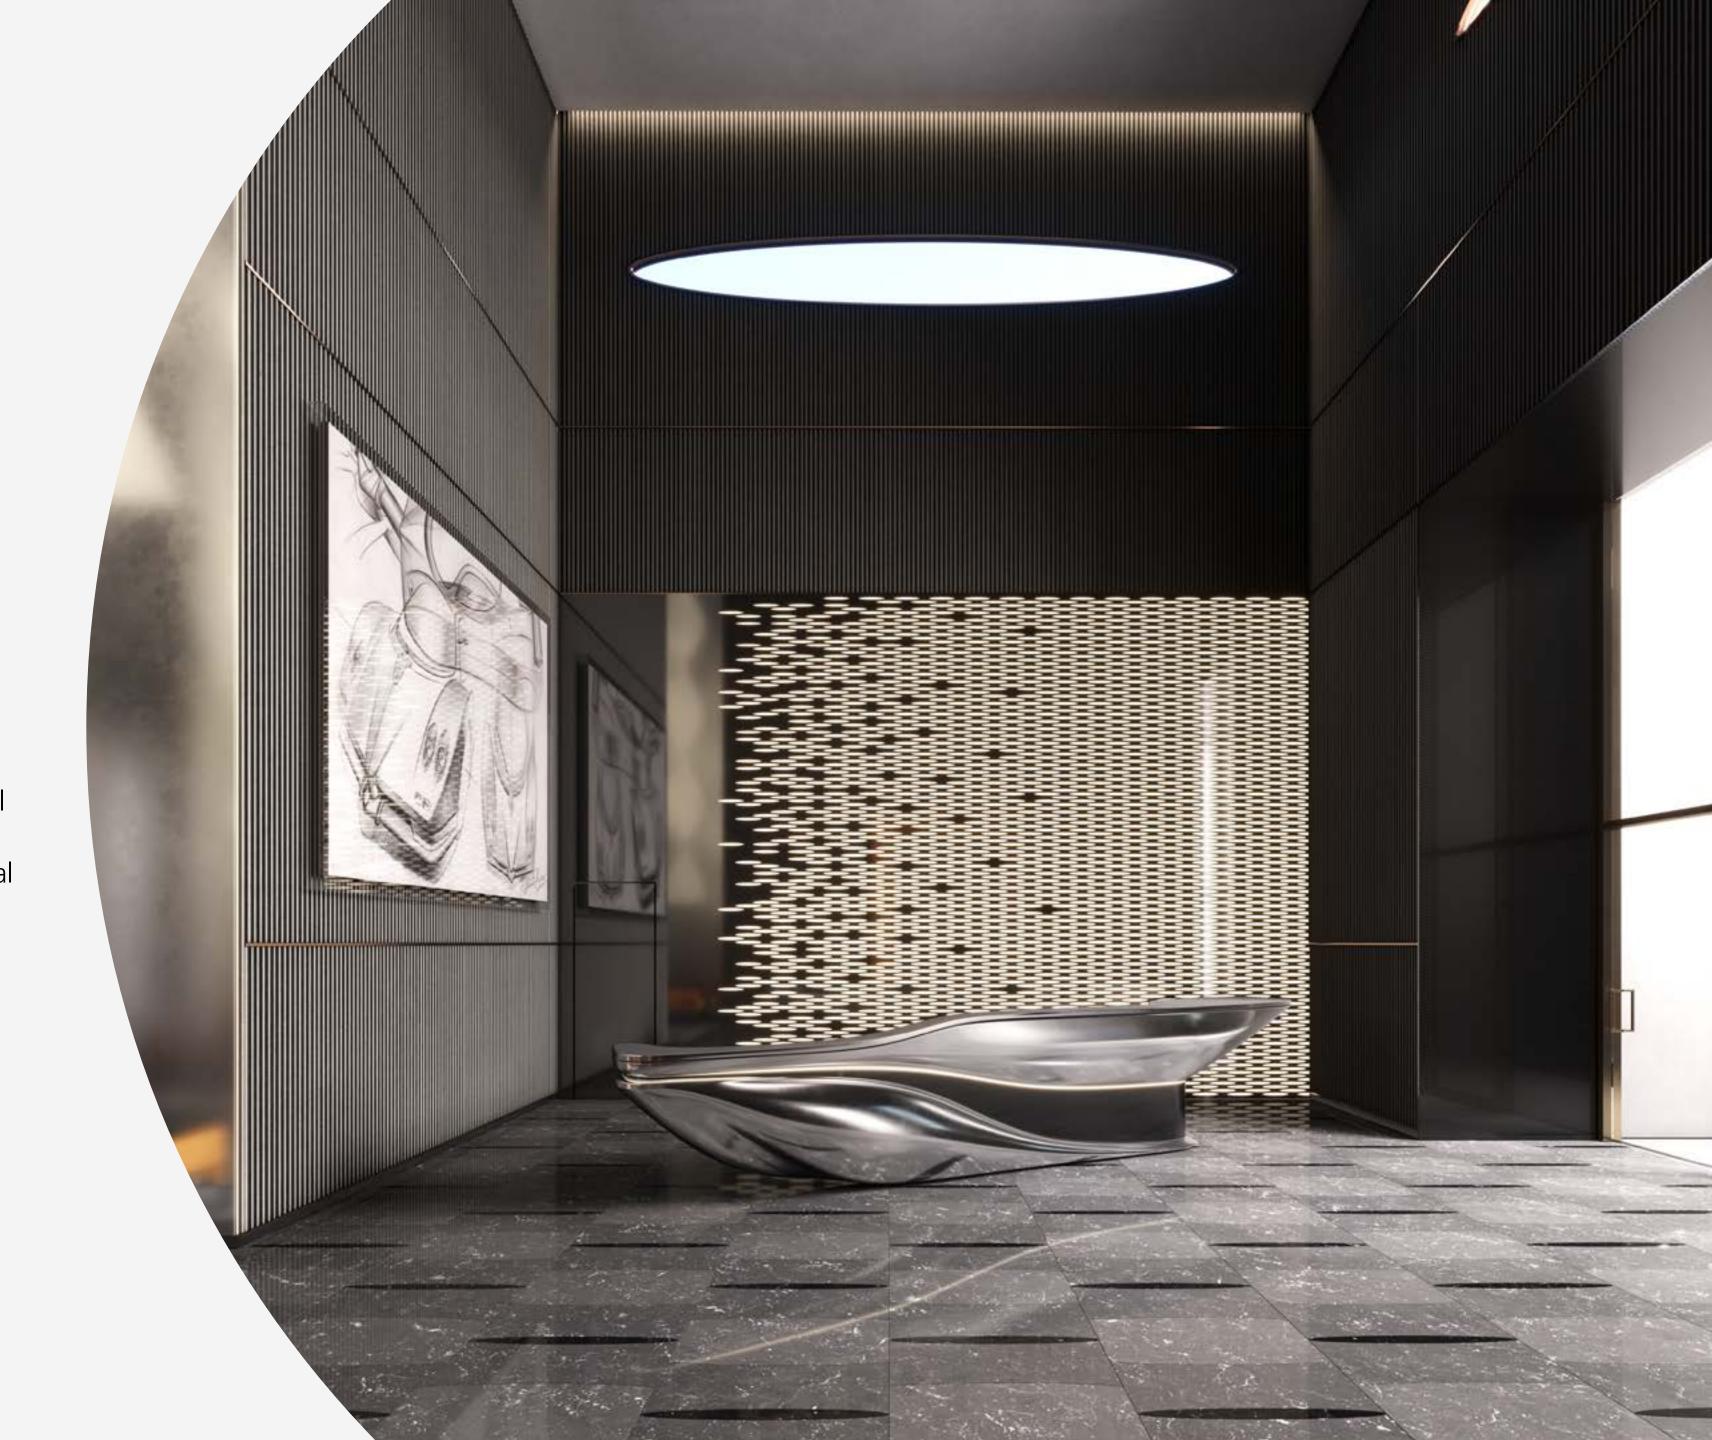

### THE STEEL ATRIUM

### Beauty IS A SHARP BLADE

Inspired by the sinuous curves of Pagani Design, the Steel Atrium represents the epitome of art and luxury. From the moment you walk in, you are are plunged in a masterpiece made of stainless steel, carbon fibers, lush leather and kinetic chandeliers, where the beauty of engineering evokes the most prestigious lifestyle.