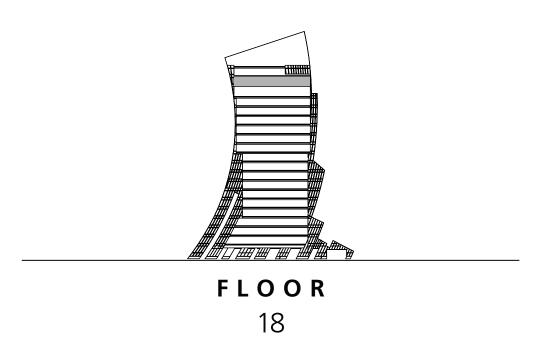

# THE SHAPE OF speed

Pagani's first residences ever are brought to life in a unique tower. The building design is one that makes your head turn: the instability of lines, a strong uneven approach, transparency and hidden balances create a dynamic effect like no other in the surroundings. But it's when you get closer that you discover the pearl, an incredible suspended sphere that defies gravity. The tower is a true geometric symphony of perfection with 19 floors of residential masterpieces, 3 basement levels and a majestic ground floor.