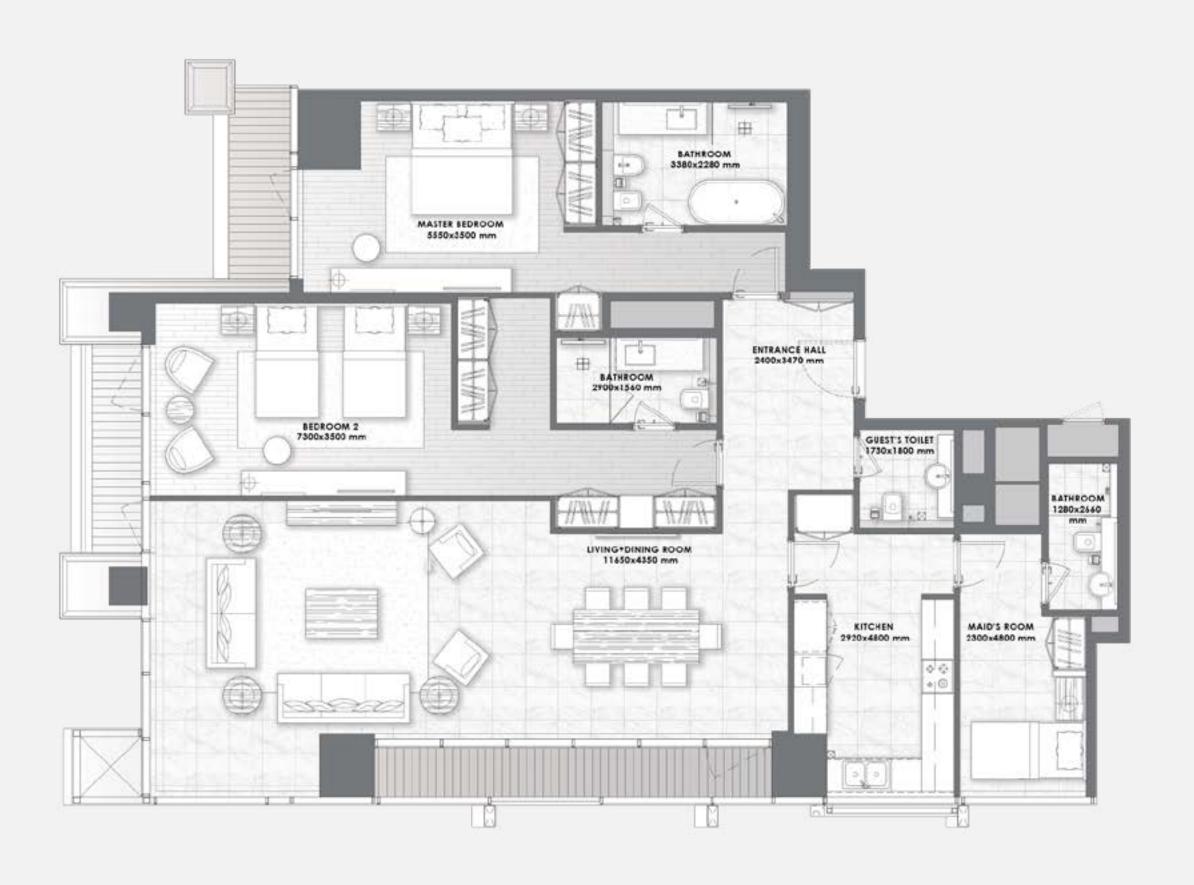

### 3 BEDROOMS - Type 1 -

**FLOORS**11 to 16

### 3 BEDROOMS - Type 2 -

**FLOORS** 11, 13 to 16

#### 3 BEDROOMS

- Type 2A -

# 3 BEDROOMS - Type 3 -