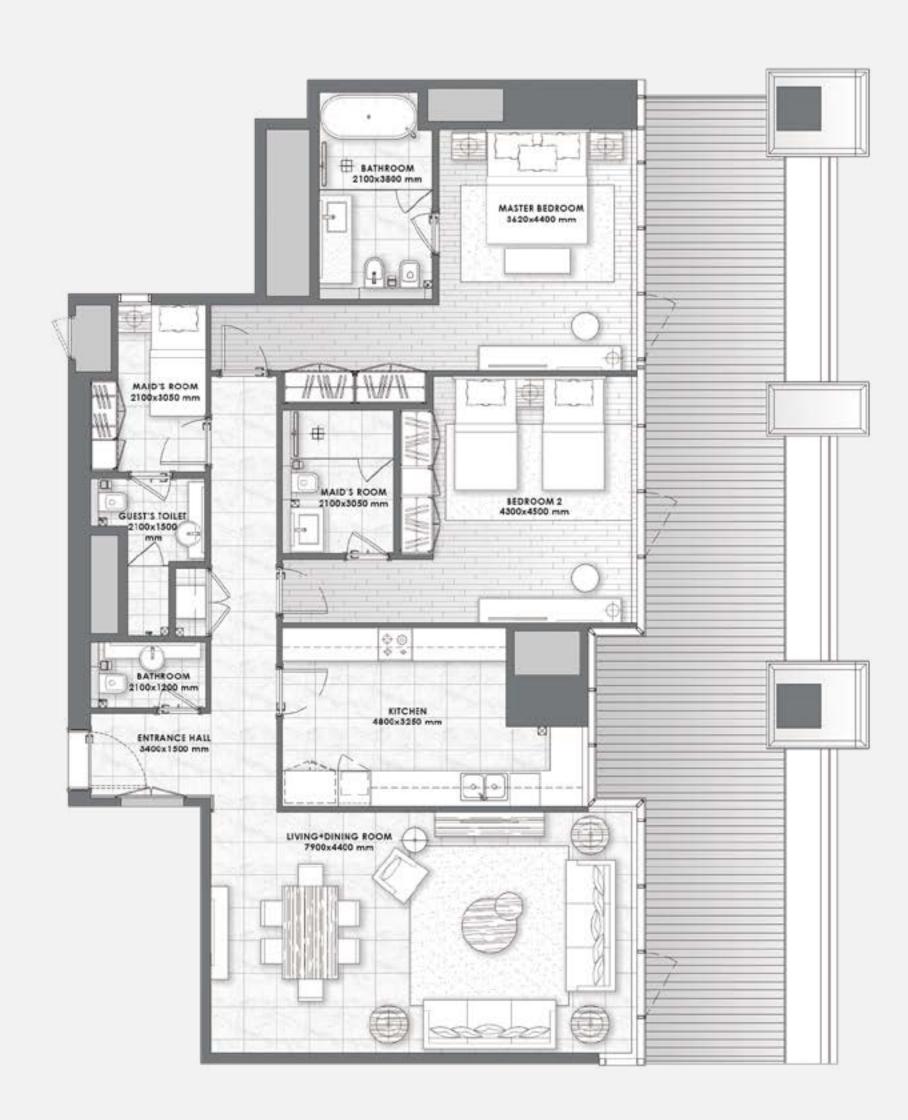

### 3 BEDROOMS - Type 1 -

**FLOORS**11 to 16

### 3 BEDROOMS - Type 2 -

**FLOORS** 11, 13 to 16

#### 3 BEDROOMS

- Type 2A -

# 3 BEDROOMS - Type 3 -