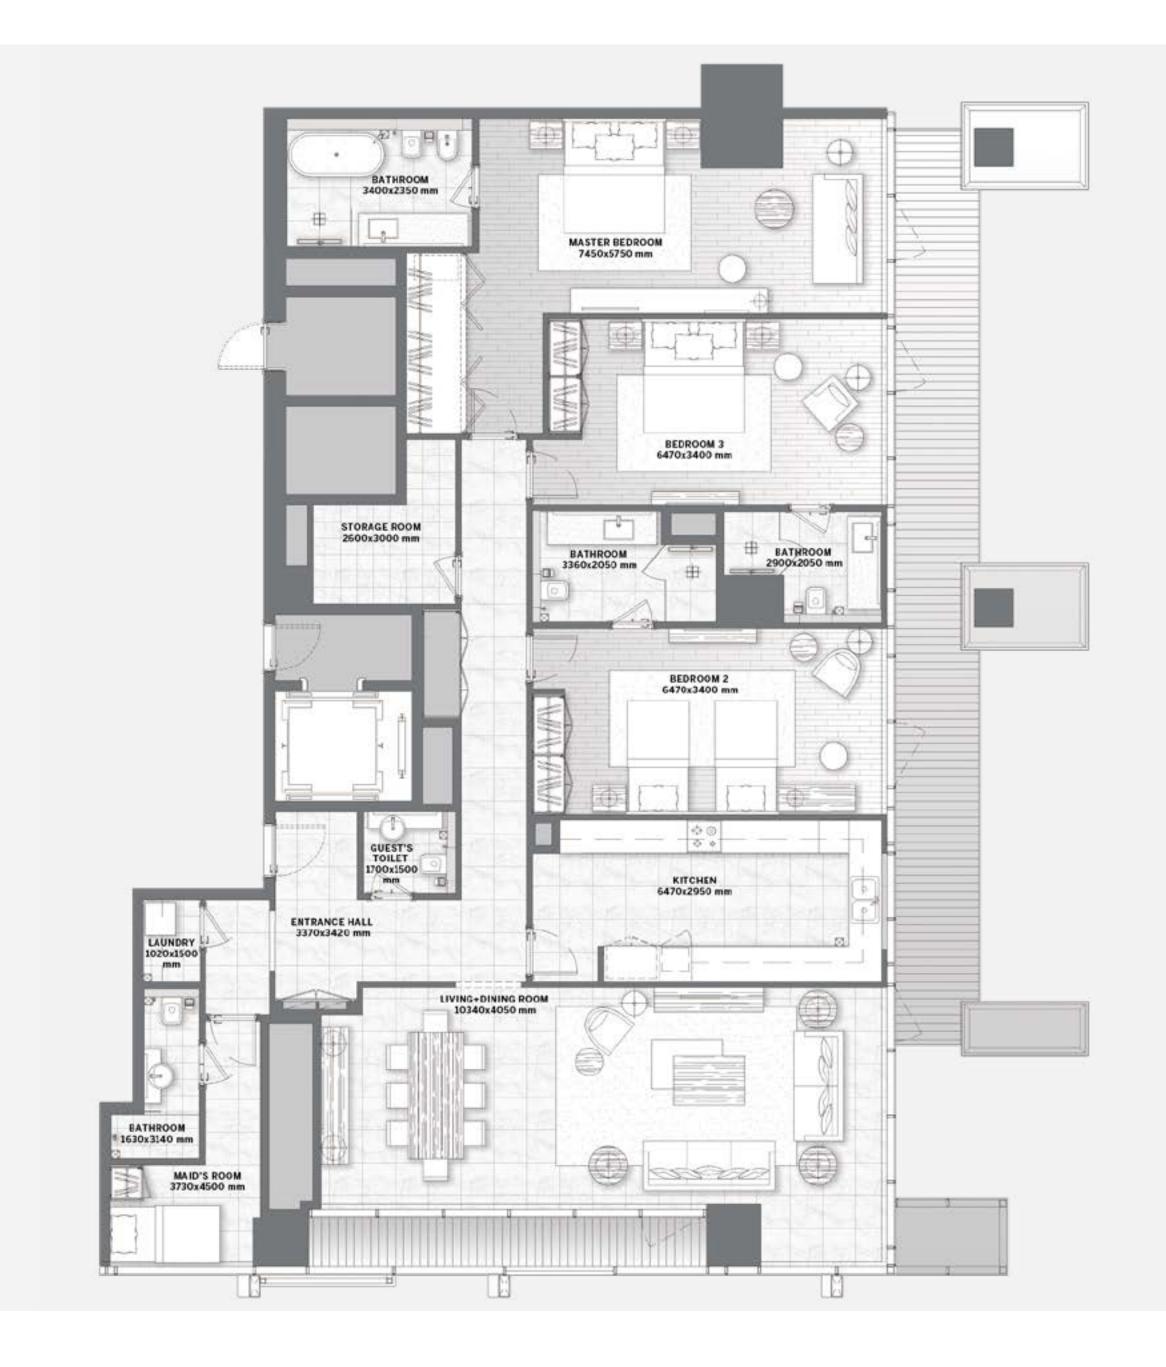

### 3 BEDROOMS - Type 1 -

**FLOORS**11 to 16

### 3 BEDROOMS - Type 2 -

**FLOORS** 11, 13 to 16

#### 3 BEDROOMS

- Type 2A -

# 3 BEDROOMS - Type 3 -