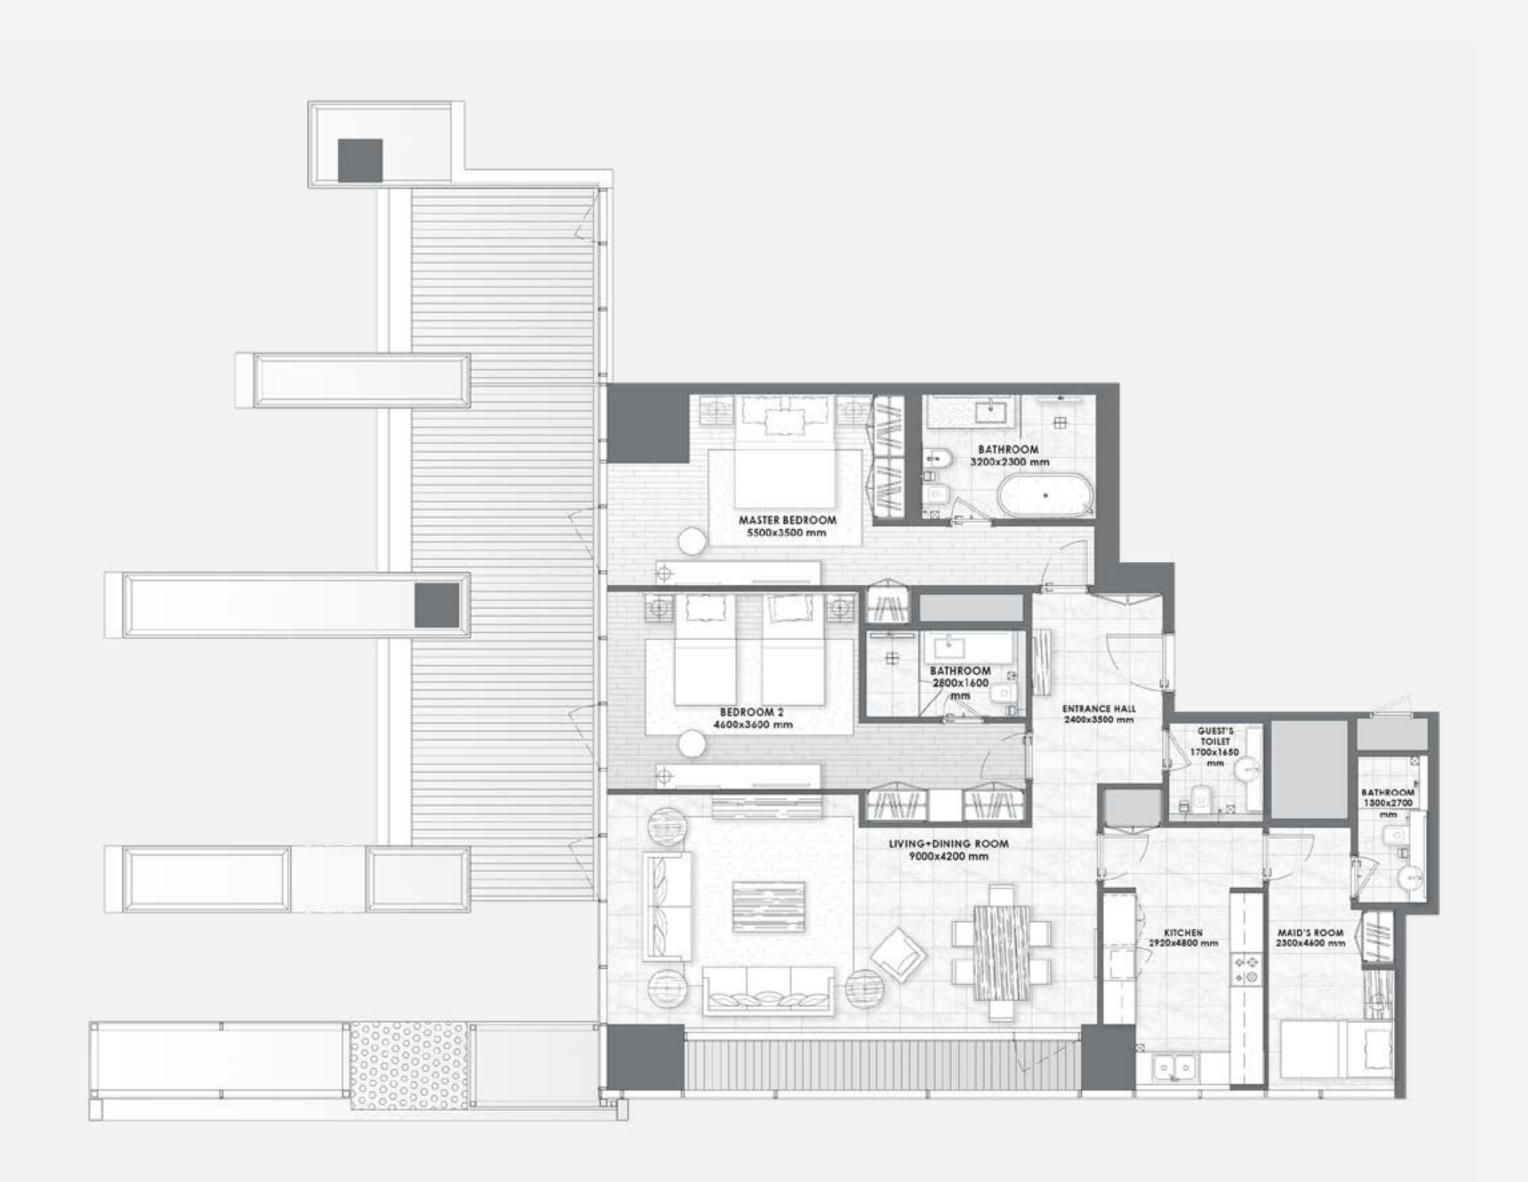

# ART ELEVATES life

The magnificent residences set new standards for human living. The expansive 2 - 4 bedroom marble homes are designed with private outdoor spaces and open flowing light-filled interiors, with panoramic views of the canal and Downtown Dubai.

#### 3 BEDROOMS DUPLEX

– Type 2 –

**FLOORS** 1 & 2

All pictures, plans, layouts, information, data and details included in this brochure are indicative only and may change at any time up to the final 'as built' status in accordance with final designs of the project, regulatory approvals and planning permissions. All accessories and interior finishes such as wallpaper, chandeliers, furniture, electronics, white goods, curtains, hard and soft landscaping, pavements, features, gym, swimming pool(s) and other elements displayed in the brochure, or within the show apartment or between the plot boundary and the unit, are not part of the unit and are shown for illustrative purposes only.