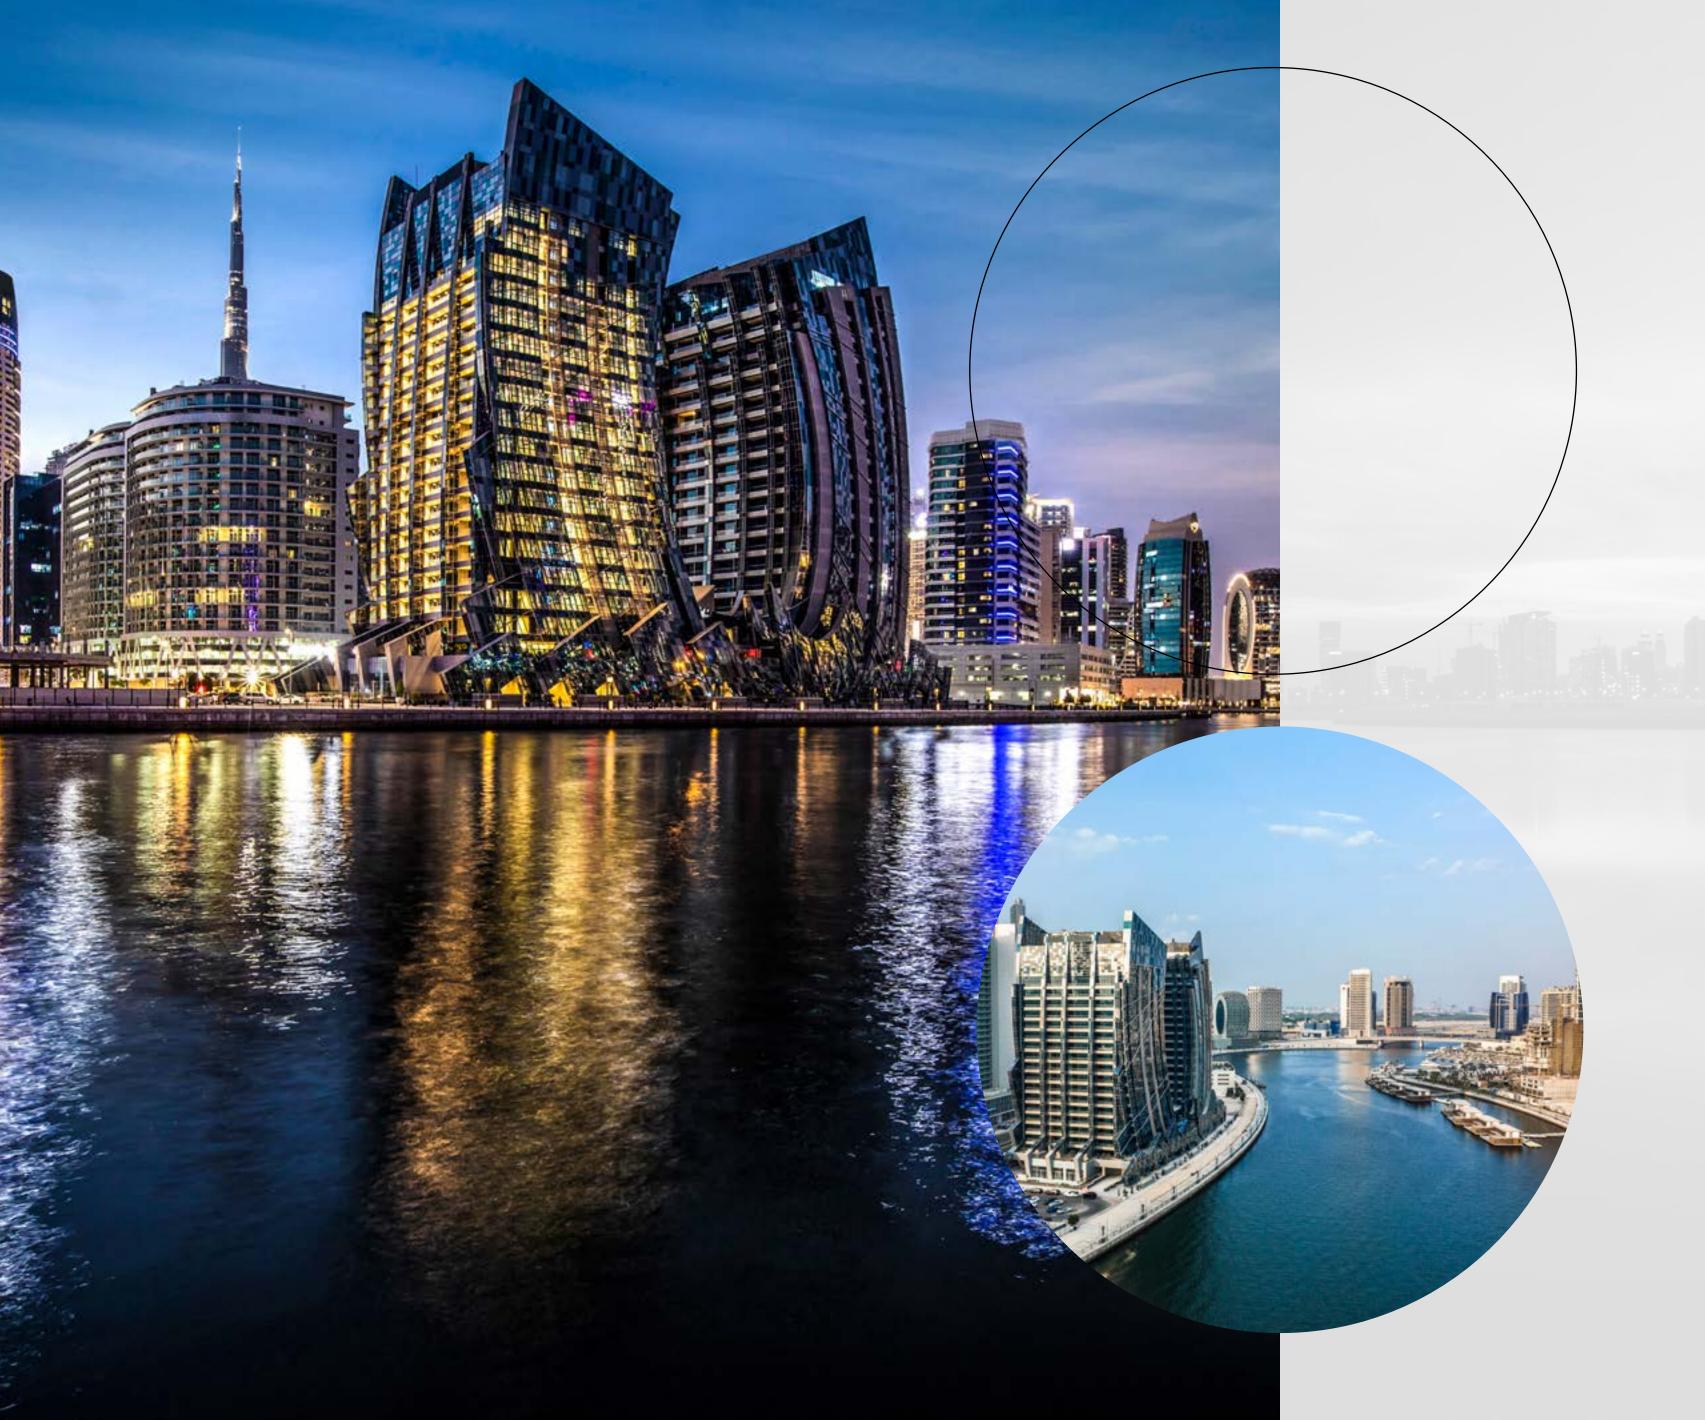

# THE SHAPE OF speed

Pagani's first residences ever are brought to life in a unique tower. The building design is one that makes your head turn: the instability of lines, a strong uneven approach, transparency and hidden balances create a dynamic effect like no other in the surroundings. But it's when you get closer that you discover the pearl, an incredible suspended sphere that defies gravity. The tower is a true geometric symphony of perfection with 19 floors of residential masterpieces, 3 basement levels and a majestic ground floor.

# AT THE CORE OF contemporaneity

Dubai is likely becoming the art capital of the 21st century. Home to the most prominent exhibitions, fashion shows, arts and cultural events, DaVinci Tower sits at the heart of it all.

The building is directly by the Dubai Canal, overlooking the world's tallest building Burj Khalifa and a stone throw away from Marasi Business Bay. A prime location filled with a unique mix of aesthetic residential and commercial towers, attracting the most affluent people from around the world.

### BREATHTAKING views

The building sits in a strategic position, letting you enjoy the best of Dubai's panoramas. On the South-East side you can indulge in the soothing view of water, with the Canal, the floating villas and the Business Bay at your feet. On the North side, the Burj Khalifa stands just outside of your window.