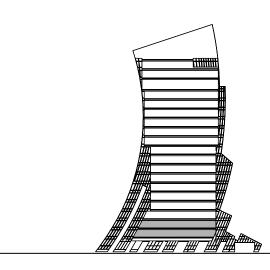

# THE SHAPE OF speed

Pagani's first residences ever are brought to life in a unique tower. The building design is one that makes your head turn: the instability of lines, a strong uneven approach, transparency and hidden balances create a dynamic effect like no other in the surroundings. But it's when you get closer that you discover the pearl, an incredible suspended sphere that defies gravity. The tower is a true geometric symphony of perfection with 19 floors of residential masterpieces, 3 basement levels and a majestic ground floor.