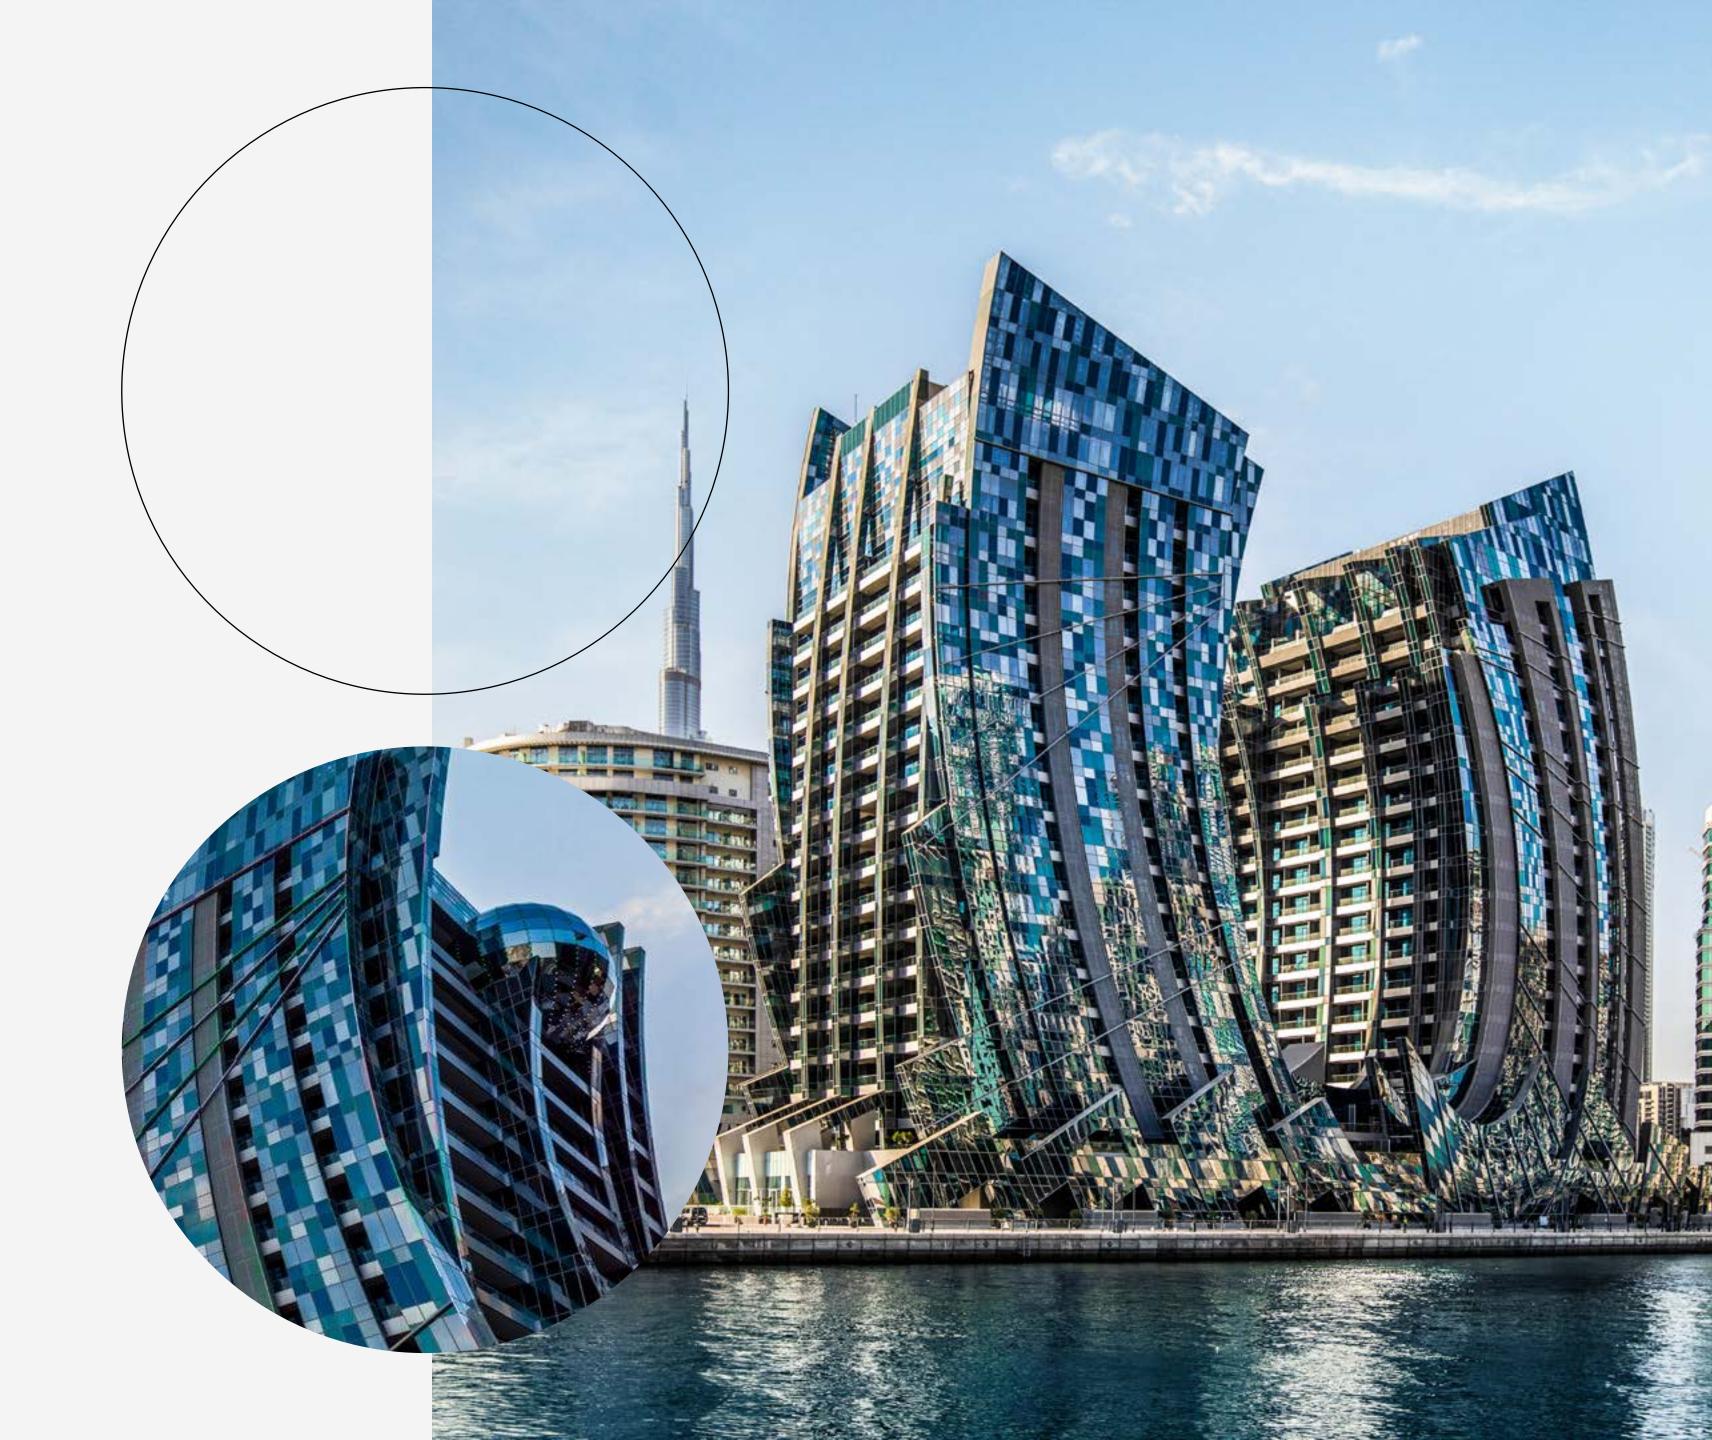

# THE SHAPE OF speed

Pagani's first residences ever are brought to life in a unique tower. The building design is one that makes your head turn: the instability of lines, a strong uneven approach, transparency and hidden balances create a dynamic effect like no other in the surroundings. But it's when you get closer that you discover the pearl, an incredible suspended sphere that defies gravity. The tower is a true geometric symphony of perfection with 19 floors of residential masterpieces, 3 basement levels and a majestic ground floor.

# AT THE CORE OF contemporaneity

Dubai is likely becoming the art capital of the 21st century. Home to the most prominent exhibitions, fashion shows, arts and cultural events, DaVinci Tower sits at the heart of it all.

The building is directly by the Dubai Canal, overlooking the world's tallest building Burj Khalifa and a stone throw away from Marasi Business Bay. A prime location filled with a unique mix of aesthetic residential and commercial towers, attracting the most affluent people from around the world.

### BREATHTAKING views

The building sits in a strategic position, letting you enjoy the best of Dubai's panoramas. On the South-East side you can indulge in the soothing view of water, with the Canal, the floating villas and the Business Bay at your feet. On the North side, the Burj Khalifa stands just outside of your window.