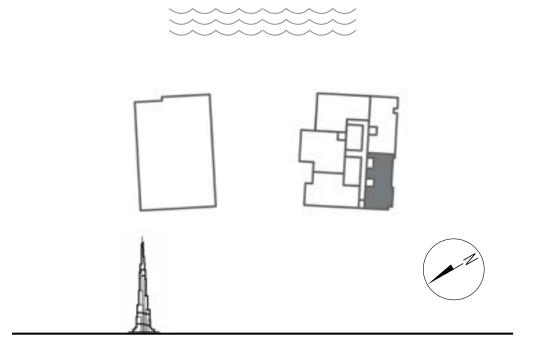

The building is directly by the Dubai Canal, overlooking the world's tallest building Burj Khalifa and a stone throw away from Marasi Business Bay. A prime location filled with a unique mix of aesthetic residential and commercial towers, attracting the most affluent people from around the world.

### BREATHTAKING views

The building sits in a strategic position, letting you enjoy the best of Dubai's panoramas. On the South-East side you can indulge in the soothing view of water, with the Canal, the floating villas and the Business Bay at your feet. On the North side, the Burj Khalifa stands just outside of your window.