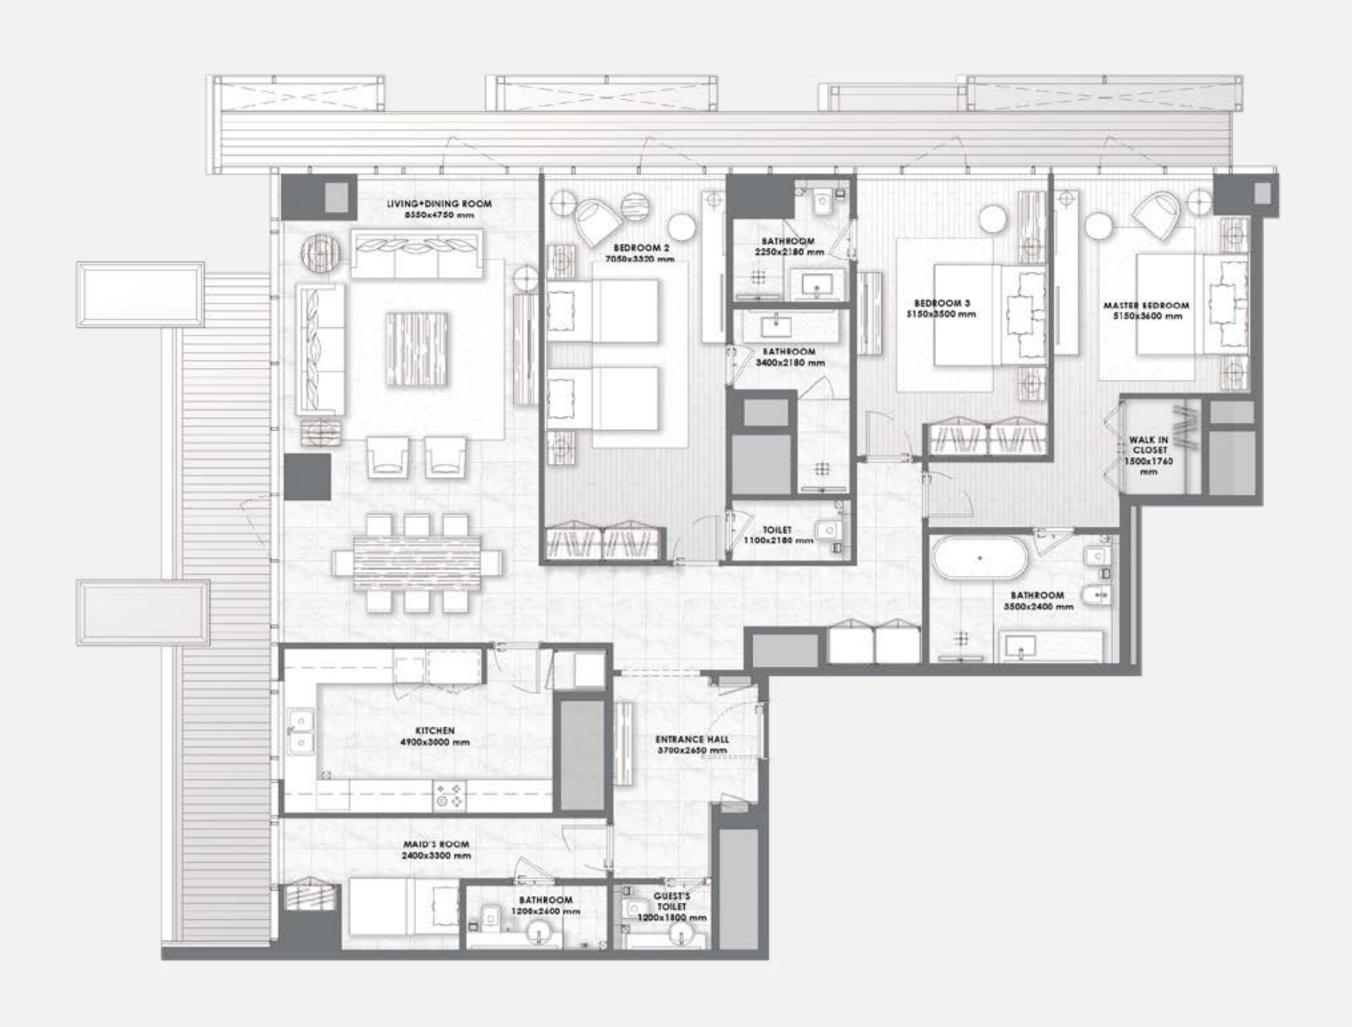

### 4 BEDROOMS - Type 1 -

**FLOORS**11 to 16

### 4 BEDROOMS - Type 1A -

**FLOORS** 17 to 18