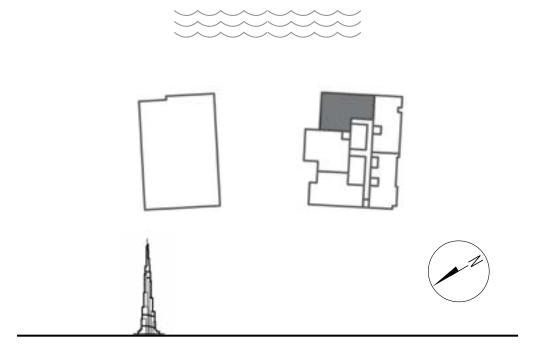

The building is directly by the Dubai Canal, overlooking the world's tallest building Burj Khalifa and a stone throw away from Marasi Business Bay. A prime location filled with a unique mix of aesthetic residential and commercial towers, attracting the most affluent people from around the world.

### LOCATION

DIRECTLY ON

THE DUBAI CANAL

A 3.2 Km-long tourist landmark

5 MINUTES

### BREATHTAKING views

The building sits in a strategic position, letting you enjoy the best of Dubai's panoramas. On the South-East side you can indulge in the soothing view of water, with the Canal, the floating villas and the Business Bay at your feet. On the North side, the Burj Khalifa stands just outside of your window.