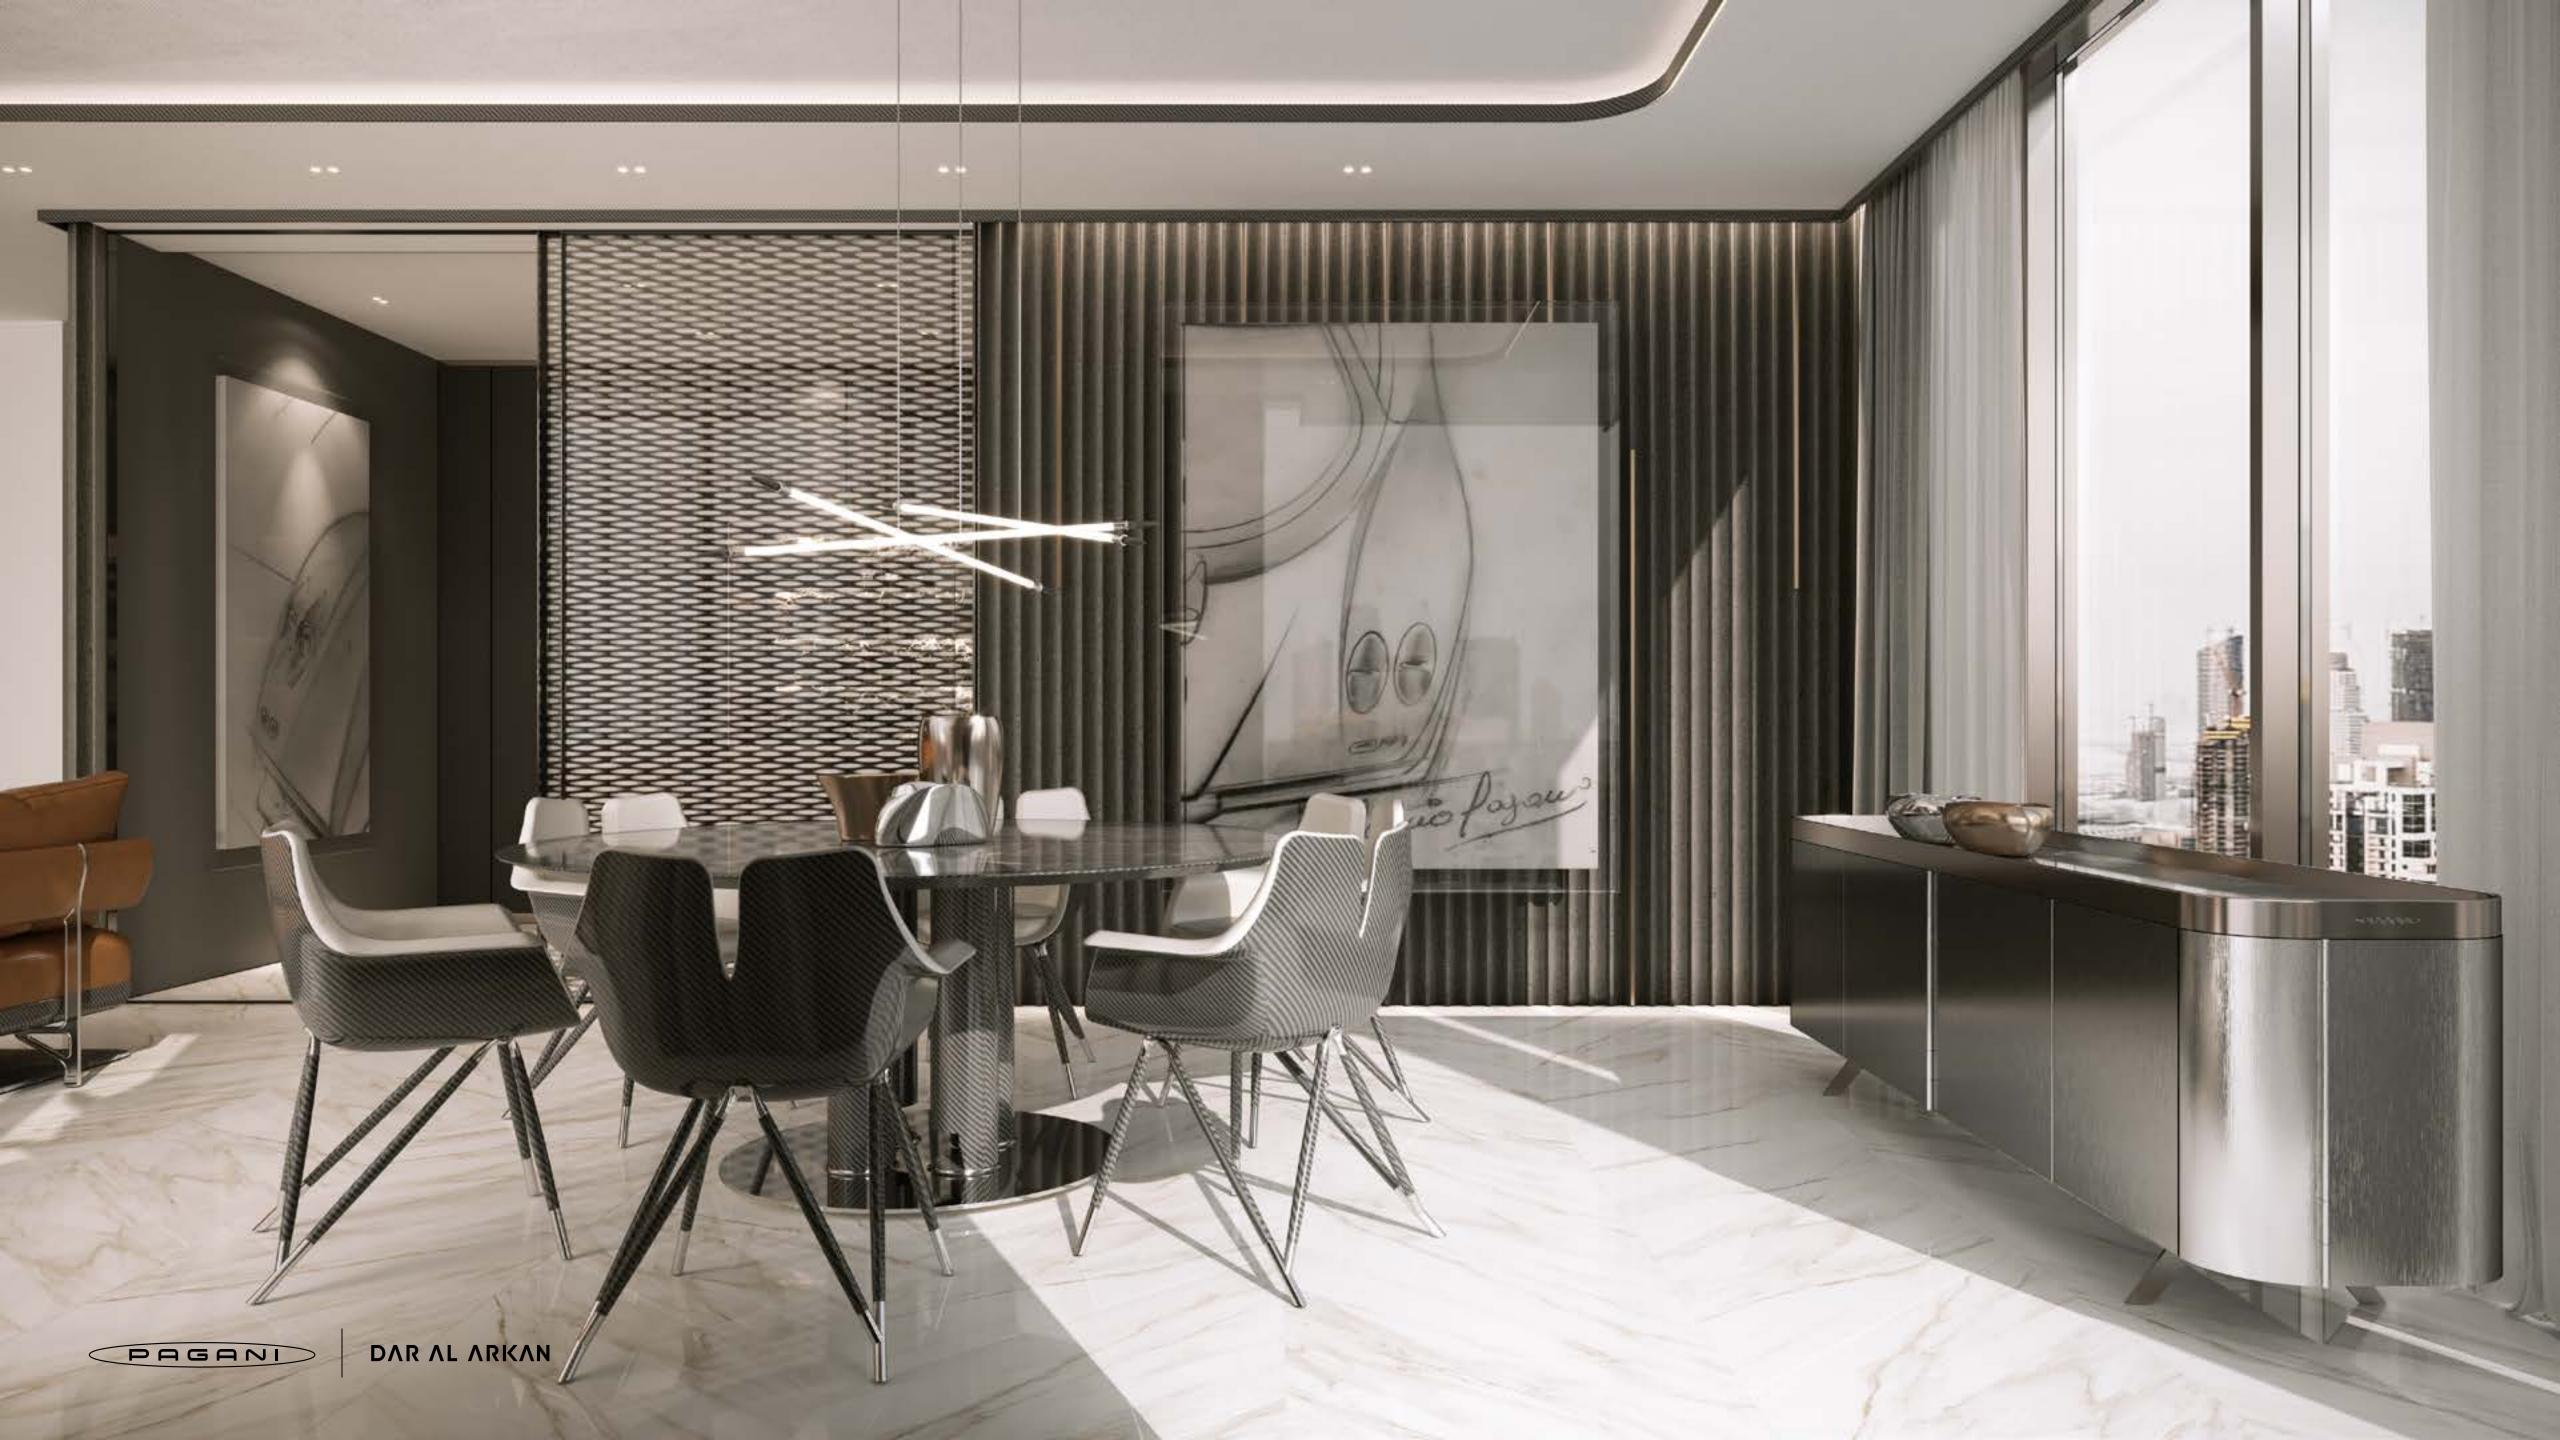

### Beauty IS A SHARP BLADE

Inspired by the sinuous curves of Pagani Design, the Steel Atrium represents the epitome of art and luxury. From the moment you walk in, you are are plunged in a masterpiece made of stainless steel, carbon fibers, lush leather and kinetic chandeliers, where the beauty of engineering evokes the most prestigious lifestyle.