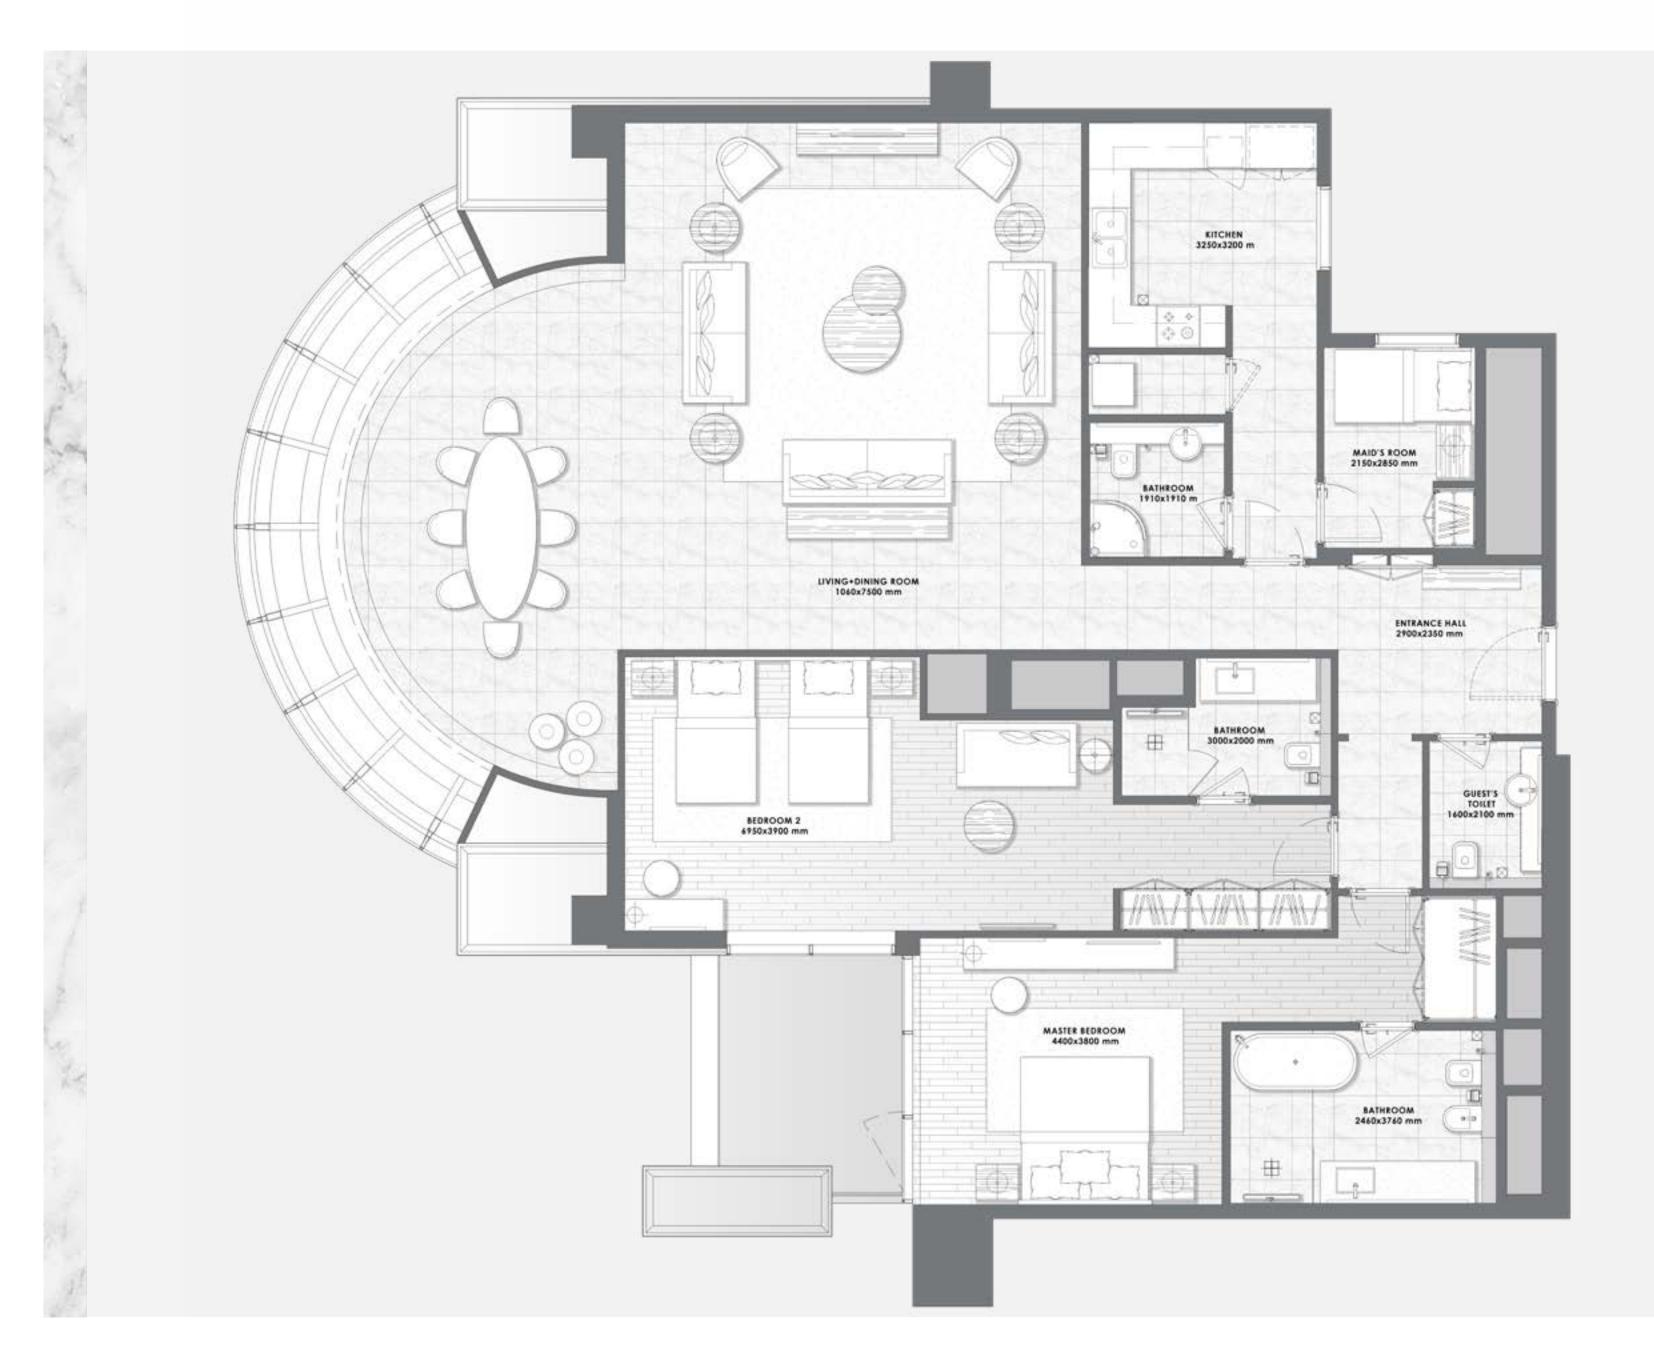

# 2 BEDROOMS - Type 7 -

2 to 10

# 2 BEDROOMS - Type 7A -

# 2 BEDROOMS - Type 8 -

**FLOORS** 1 to 10

# 2 BEDROOMS - Type 9 -

**FLOORS** 2 to 10

# 2 BEDROOMS - Type 10 -

**FLOORS** 2 to 10

# 2 BEDROOMS - Type 11 -

**FLOORS** 3 to 10

# 2 BEDROOMS - Type 12 -

3, 5 to 10

# 2 BEDROOMS - Type 13 -

### 2 BEDROOMS - Type 14 -

**FLOORS**11 to 16

### 2 BEDROOMS - Type 15 -

**FLOORS**11 to 16

### 2 BEDROOMS - Type 16 -