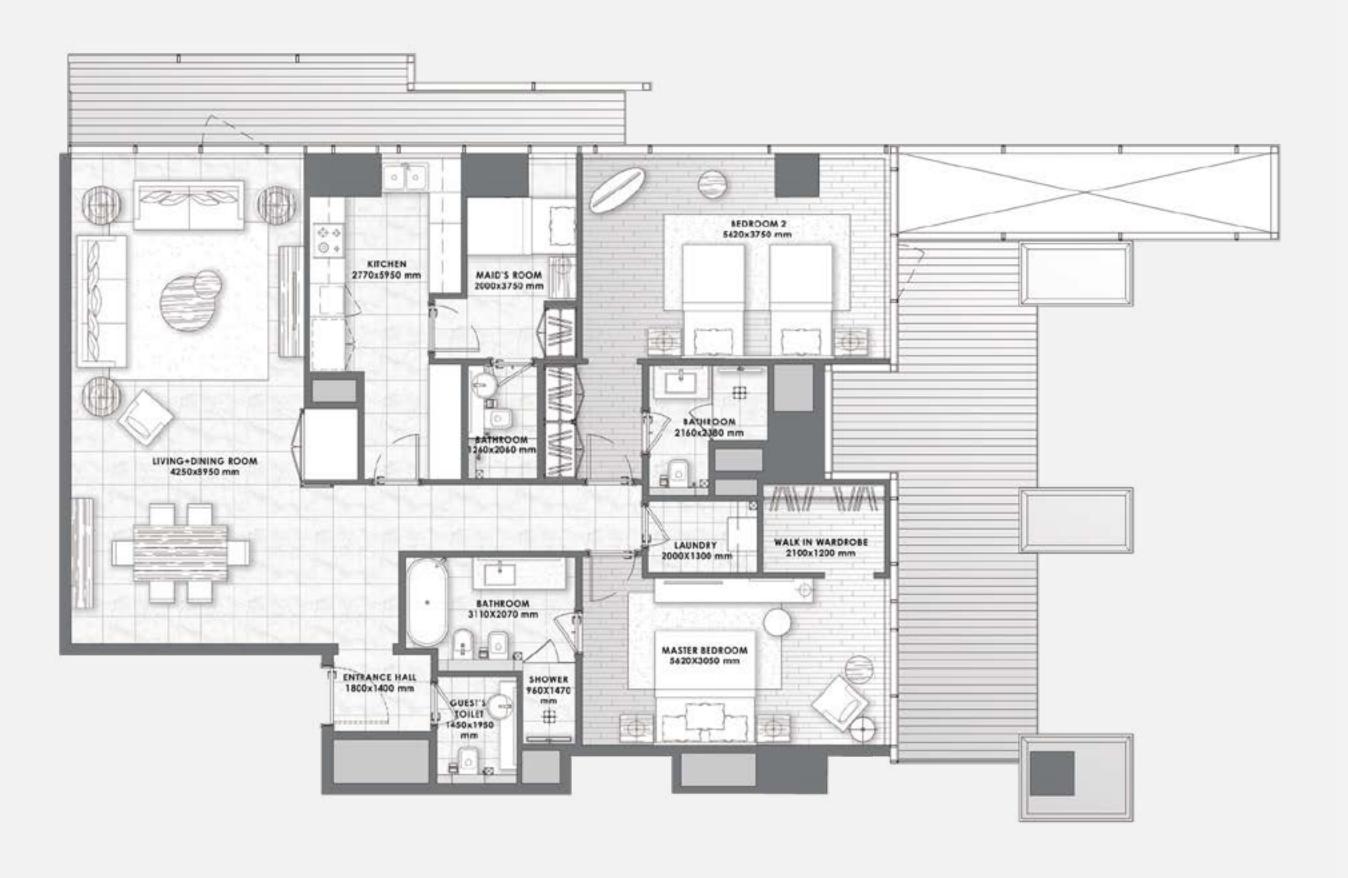

e, Bosch Premium Line or Equivalent

#### **Bedrooms**

Semi Engineered wood flooring and skirting Paint with accent wallpaper Gypsum ceiling finished with paint Built-in lacquered joinery

#### **Bathrooms**

Marble flooring and skirting
Marble / wallpaper walls
Moisture resistant gypsum ceiling finished
with paint
Marble counter top
Lacquered / Veneer joinery
Gessi, Newform or equivalent
sanitary fixtures
Kohler, Duravit, Geberit or equivalent
sanitaryware





# 2 BEDROOMS - Type 7 -



2 to 10







# 2 BEDROOMS - Type 7A -









# 2 BEDROOMS - Type 8 -



**FLOORS** 1 to 10







# 2 BEDROOMS - Type 9 -



**FLOORS** 2 to 10







# 2 BEDROOMS - Type 10 -



**FLOORS** 2 to 10







# 2 BEDROOMS - Type 11 -



**FLOORS** 3 to 10







# 2 BEDROOMS - Type 12 -



3, 5 to 10







# 2 BEDROOMS - Type 13 -









### 2 BEDROOMS - Type 14 -



**FLOORS**11 to 16







### 2 BEDROOMS - Type 15 -



**FLOORS**11 to 16







### 2 BEDROOMS - Type 16 -









### 3 BEDROOMS - Type 1 -



**FLOORS**11 to 16







### 3 BEDROOMS - Type 2 -



**FLOORS** 11, 13 to 16









#### 3 BEDROOMS

- Type 2A -









# 3 BEDROOMS - Type 3 -







#### 3 BEDROOMS DUPLEX

– Type 2 –



**FLOORS** 1 & 2



All pictures, plans, layouts, information, data and details included in this brochure are indicative only and may change at any time up to the final 'as built' status in accordance with final designs of the project, regulatory approvals and planning permissions. All accessories and interior finishes such as wallpaper, chandeliers, furniture, electronics, white goods,