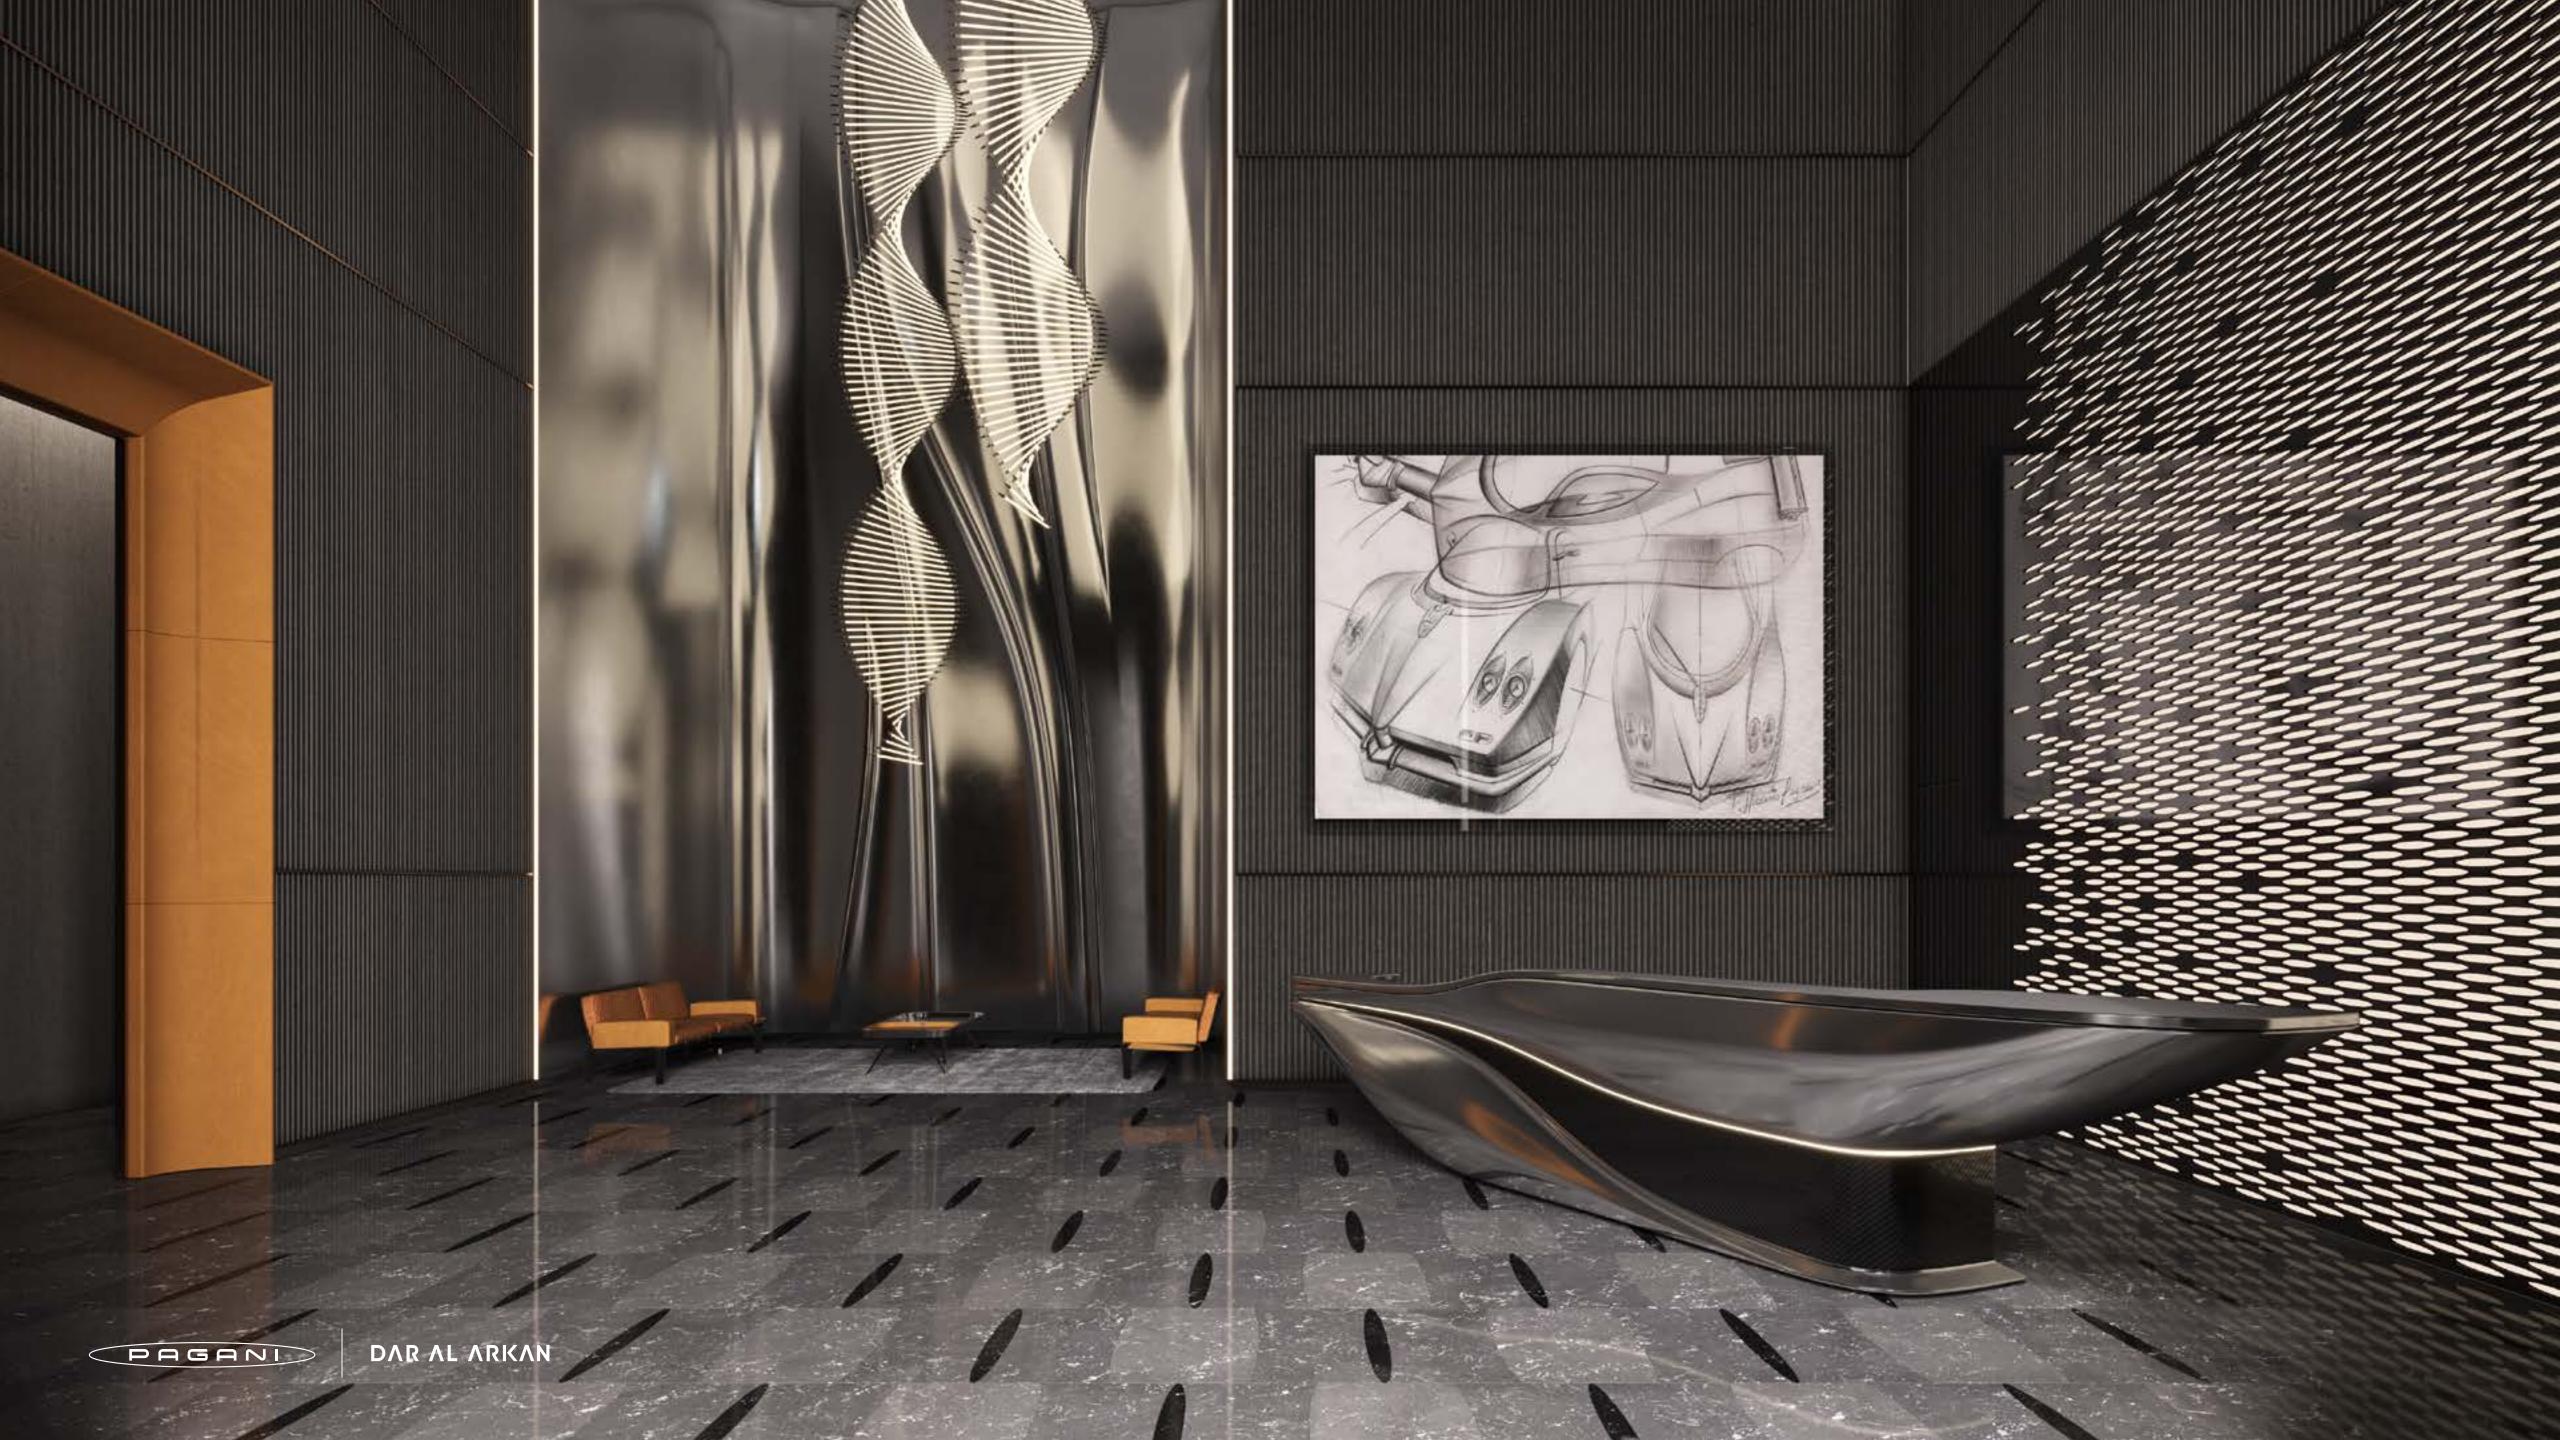

### THE STEEL ATRIUM

### Beauty IS A SHARP BLADE

Inspired by the sinuous curves of Pagani Design, the Steel Atrium represents the epitome of art and luxury. From the moment you walk in, you are are plunged in a masterpiece made of stainless steel, carbon fibers, lush leather and kinetic chandeliers, where the beauty of engineering evokes the most prestigious lifestyle.