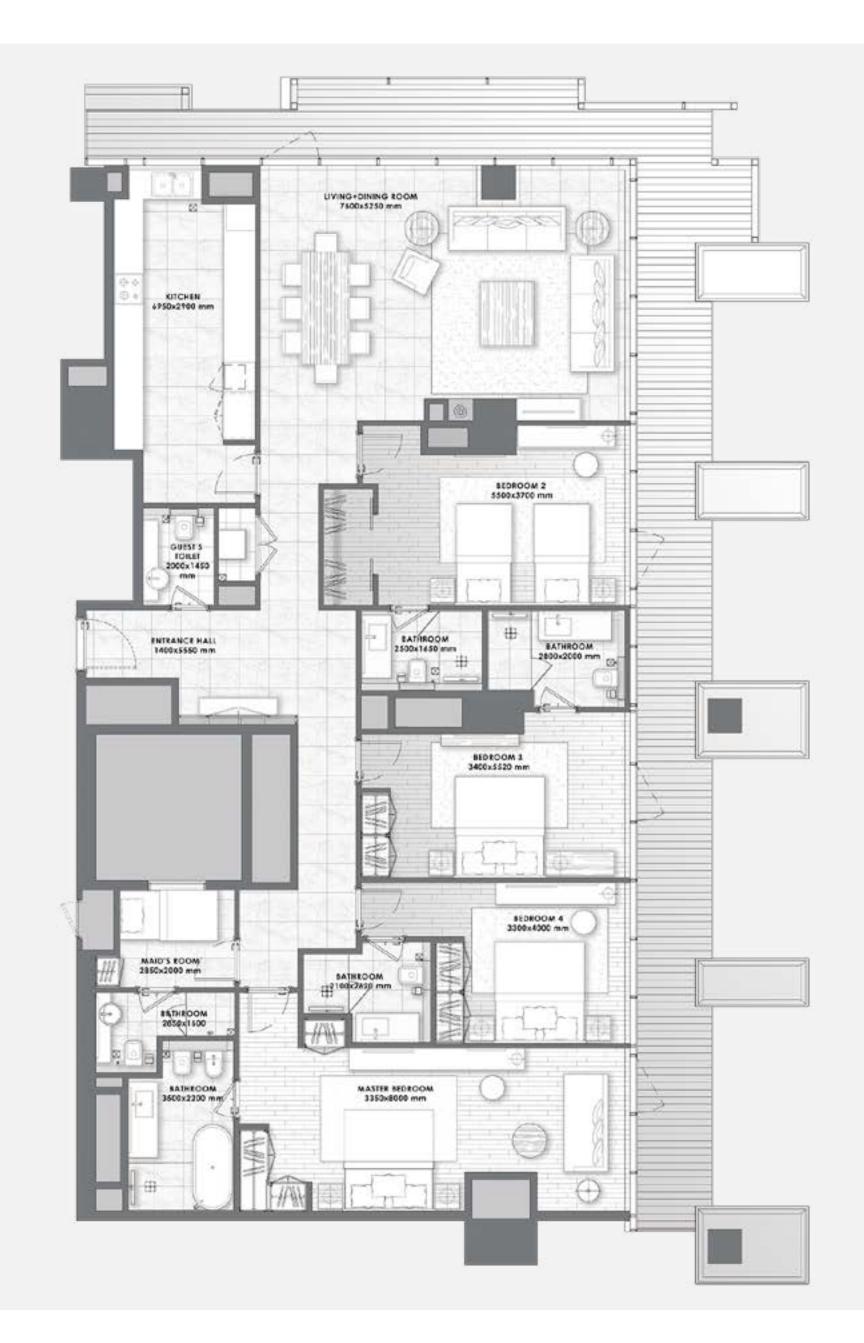

### 3 BEDROOMS - Type 1 -

**FLOORS**11 to 16

### 3 BEDROOMS - Type 2 -

**FLOORS** 11, 13 to 16

#### 3 BEDROOMS

- Type 2A -

# 3 BEDROOMS - Type 3 -

### 4 BEDROOMS - Type 1 -

**FLOORS**11 to 16

### 4 BEDROOMS - Type 1A -

**FLOORS** 17 to 18

# 4 BEDROOMS - Type 3 -

# 4 BEDROOMS - Type 4 -