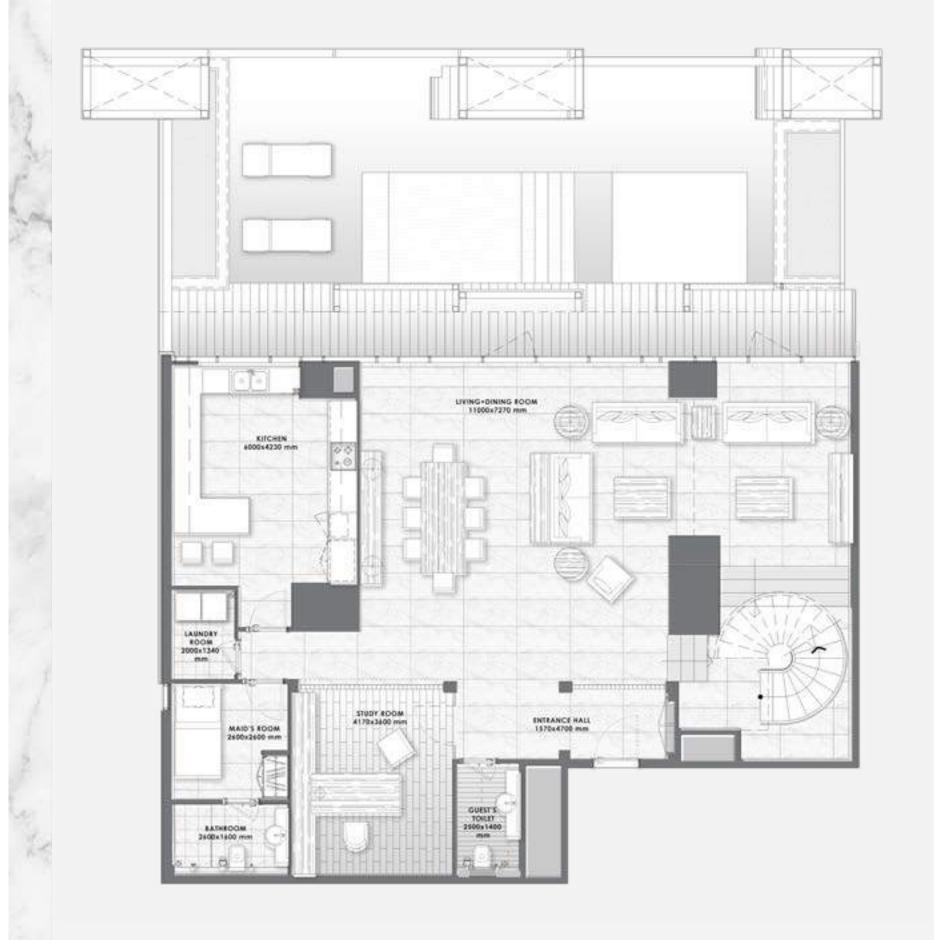

### 4 BEDROOMS - Type 1 -

**FLOORS**11 to 16

### 4 BEDROOMS - Type 1A -

**FLOORS** 17 to 18

# 4 BEDROOMS - Type 3 -

# 4 BEDROOMS - Type 4 -