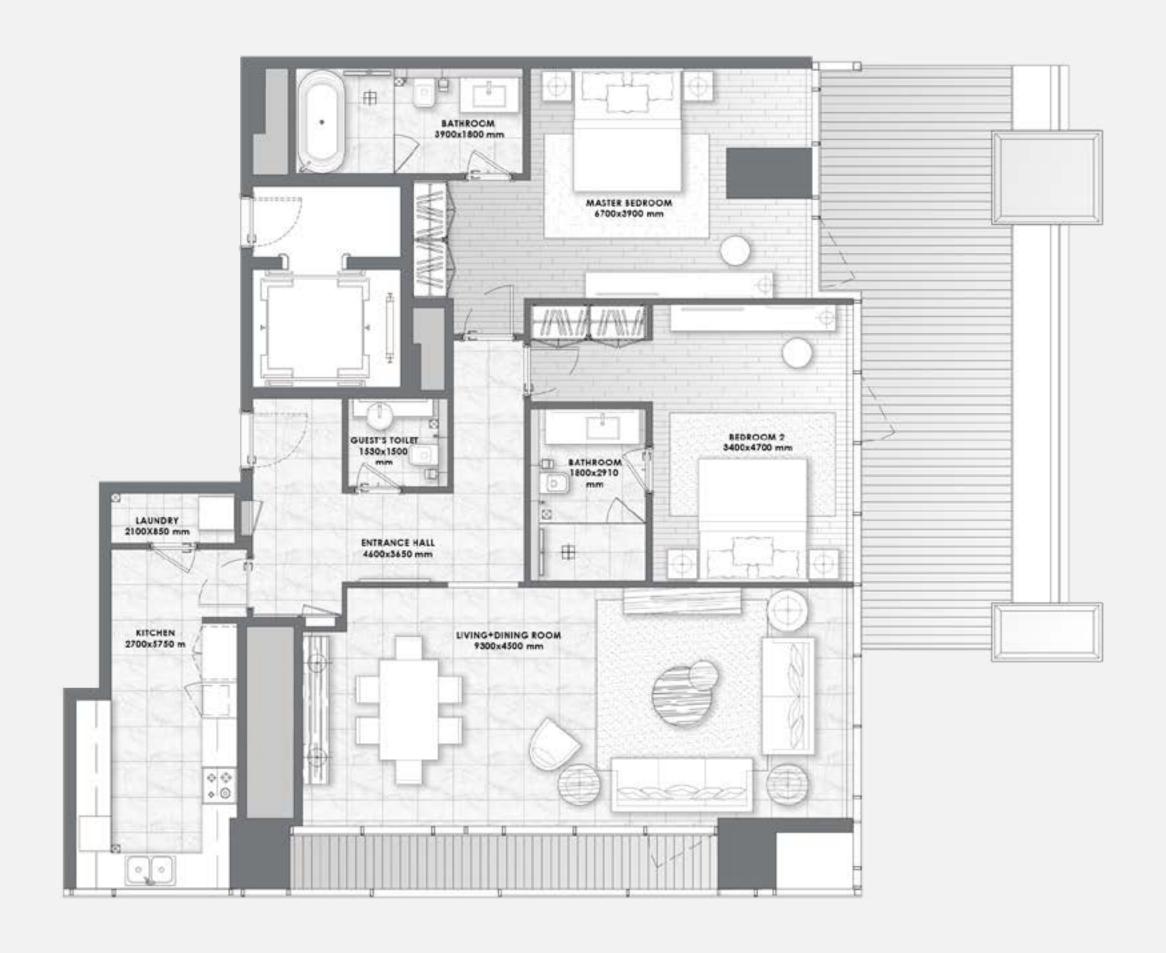

# 2 BEDROOMS - Type 7 -

2 to 10

# 2 BEDROOMS - Type 7A -

# 2 BEDROOMS - Type 8 -

**FLOORS** 1 to 10

# 2 BEDROOMS - Type 9 -

**FLOORS** 2 to 10

# 2 BEDROOMS - Type 10 -

**FLOORS** 2 to 10

# 2 BEDROOMS - Type 11 -

**FLOORS** 3 to 10

# 2 BEDROOMS - Type 12 -

3, 5 to 10

# 2 BEDROOMS - Type 13 -

### 2 BEDROOMS - Type 14 -

**FLOORS**11 to 16

### 2 BEDROOMS - Type 15 -

**FLOORS**11 to 16

### 2 BEDROOMS - Type 16 -