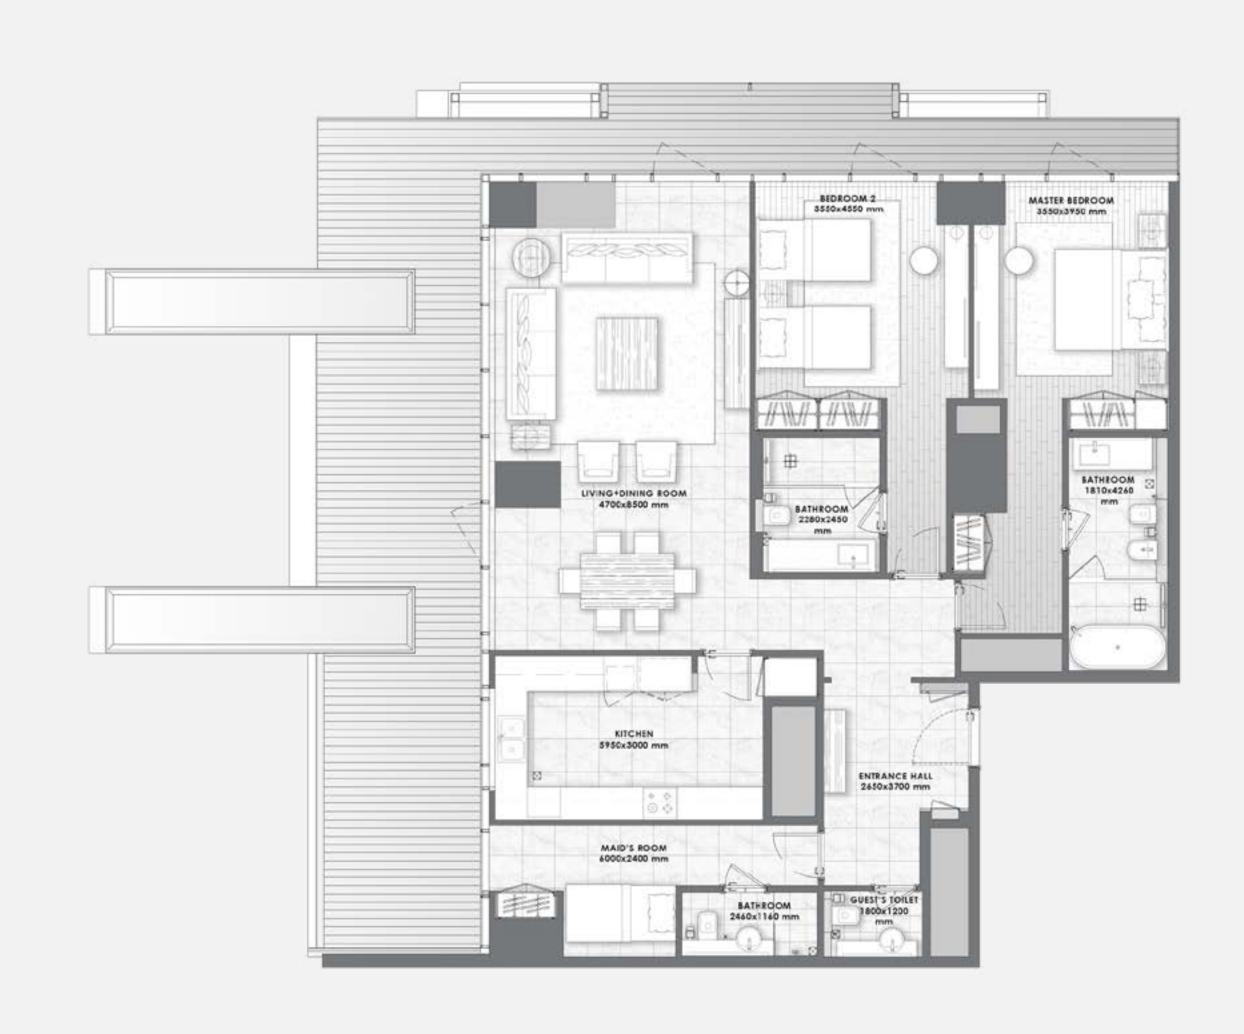

# ART ELEVATES life

The magnificent residences set new standards for human living. The expansive 2 - 4 bedroom marble homes are designed with private outdoor spaces and open flowing light-filled interiors, with panoramic views of the canal and Downtown Dubai.

#### Foyer – Living Area – Dining Area

Marble flooring and skirting
Gypsum ceiling finished with paint
Paint with accent wallpaper
Wood paneling in selected areas

#### Kitchen

Marble flooring and skirting
Paint and quartz walls
Gypsum ceiling finished with paint
Silestone high quality quartz counter top
Lacquered paint cabinets
Fridge, Oven, Hob, Hood, Microwave,
Dishwasher, Washing Machine,
Beverage Cooler
Miele, Bosch Premium Line or Equivalent

#### **Bedrooms**

Semi Engineered wood flooring and skirting Paint with accent wallpaper Gypsum ceiling finished with paint Built-in lacquered joinery

#### **Bathrooms**

Marble flooring and skirting
Marble / wallpaper walls
Moisture resistant gypsum ceiling finished
with paint
Marble counter top
Lacquered / Veneer joinery
Gessi, Newform or equivalent
sanitary fixtures
Kohler, Duravit, Geberit or equivalent
sanitaryware