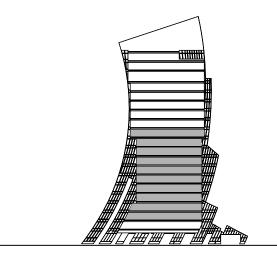

# THE SHAPE OF speed

Pagani's first residences ever are brought to life in a unique tower. The building design is one that makes your head turn: the instability of lines, a strong uneven approach, transparency and hidden balances create a dynamic effect like no other in the surroundings. But it's when you get closer that you discover the pearl, an incredible suspended sphere that defies gravity. The tower is a true geometric symphony of perfection with 19 floors of residential masterpieces, 3 basement levels and a majestic ground floor.