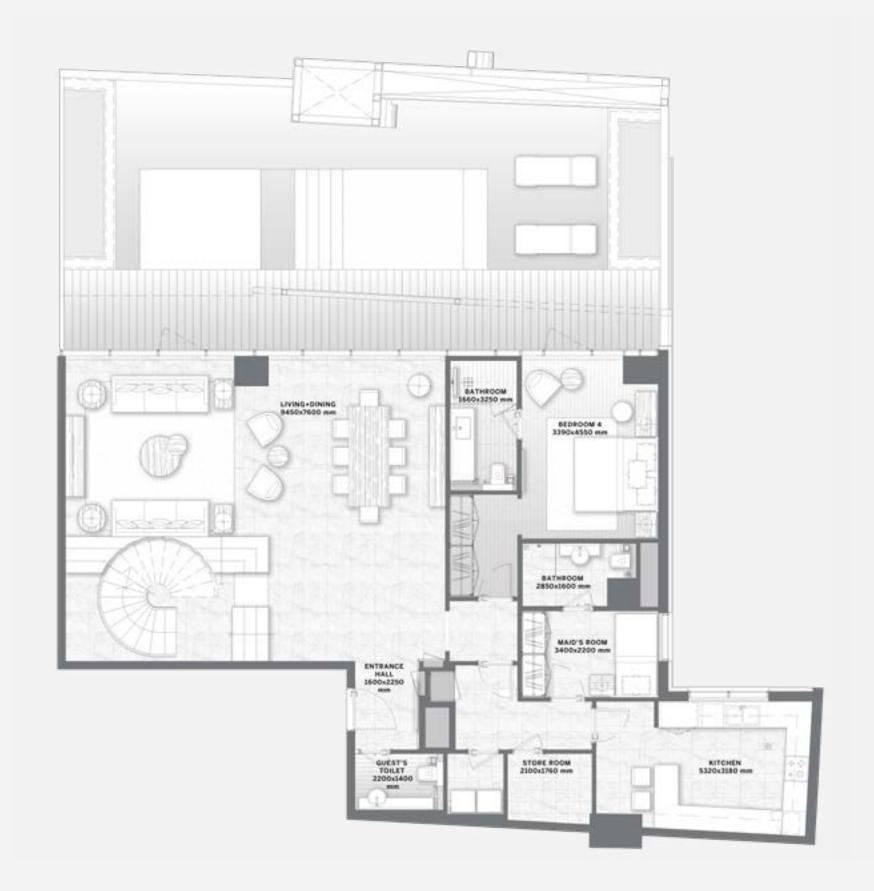

# ART ELEVATES life

The magnificent residences set new standards for human living. The expansive 2 - 4 bedroom marble homes are designed with private outdoor spaces and open flowing light-filled interiors, with panoramic views of the canal and Downtown Dubai.

#### Foyer – Living Area – Dining Area

Marble flooring and skirting
Gypsum ceiling finished with paint
Paint with accent wallpaper
Wood paneling in selected areas

#### Kitchen

Marble flooring and skirting
Paint and quartz walls
Gypsum ceiling finished with paint
Silestone high quality quartz counter top
Lacquered paint cabinets
Fridge, Oven, Hob, Hood, Microwave,
Dishwasher, Washing Machine,
Beverage Cooler
Miele, Bosch Premium Line or Equivalent

#### **Bathrooms**

Marble flooring and skirting
Marble / wallpaper walls
Moisture resistant gypsum ceiling finished
with paint
Marble counter top
Lacquered / Veneer joinery
Gessi, Newform or equivalent
sanitary fixtures
Kohler, Duravit, Geberit or equivalent
sanitaryware