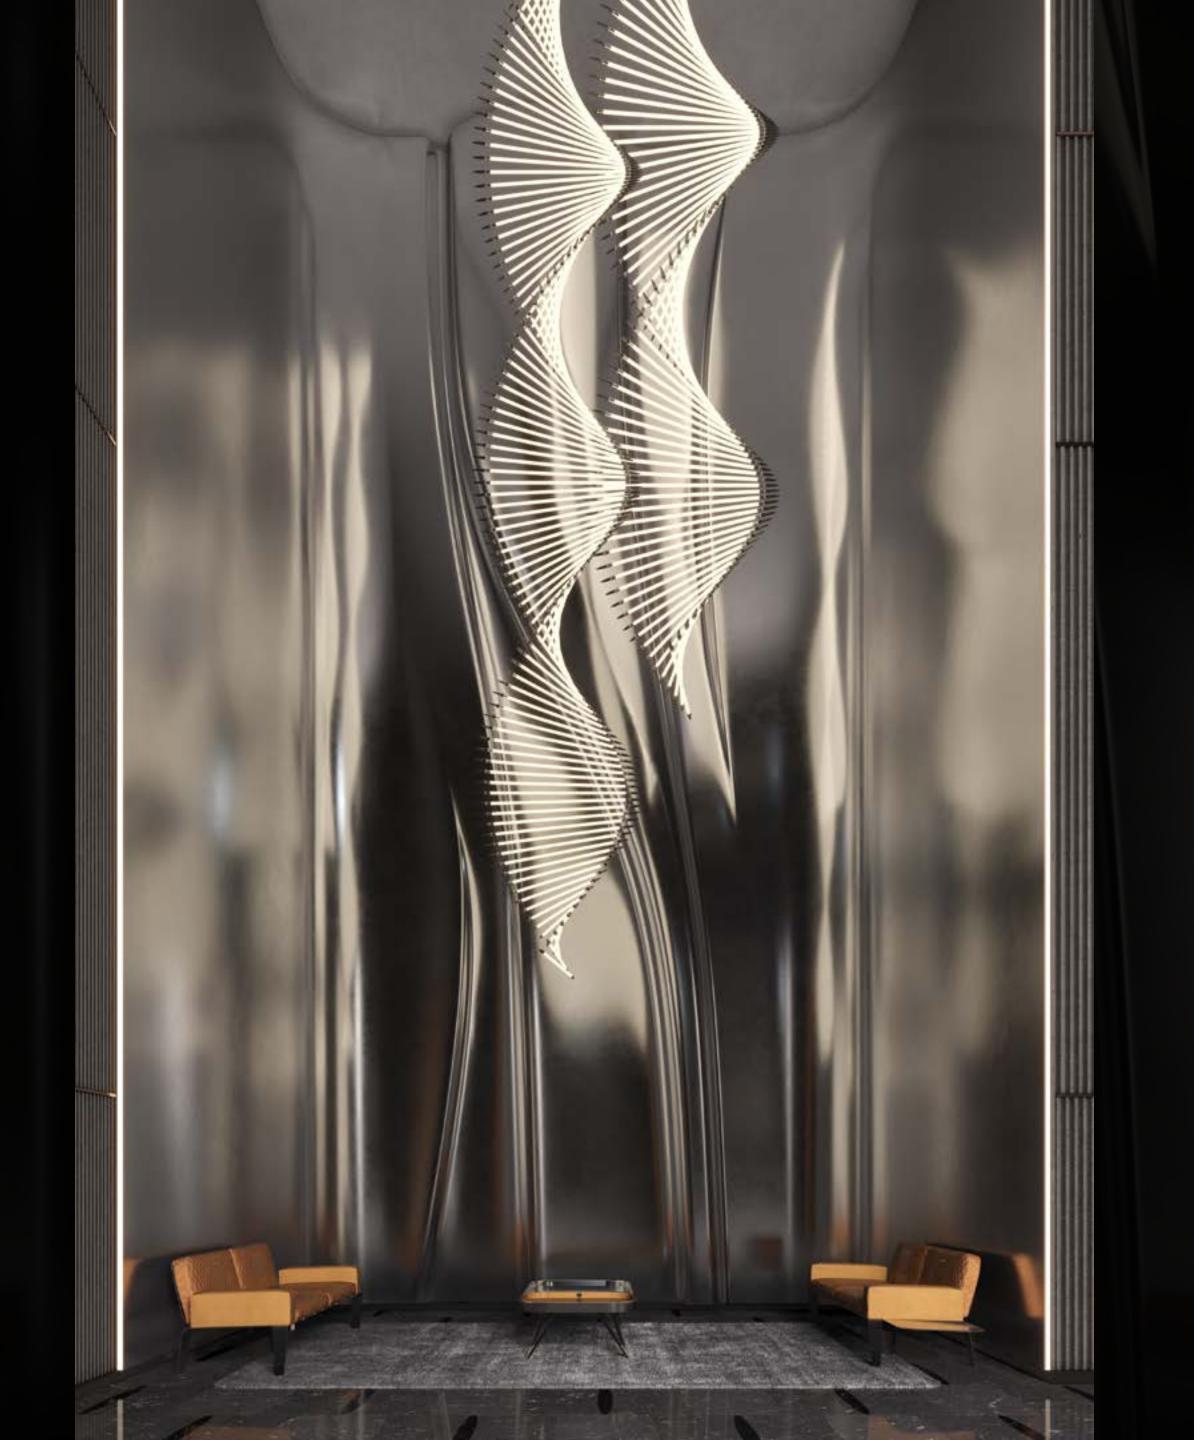

### THE STEEL ATRIUM

### Beauty IS A SHARP BLADE

Inspired by the sinuous curves of Pagani Design, the Steel Atrium represents the epitome of art and luxury. From the moment you walk in, you are are plunged in a masterpiece made of stainless steel, carbon fibers, lush leather and kinetic chandeliers, where the beauty of engineering evokes the most prestigious lifestyle.