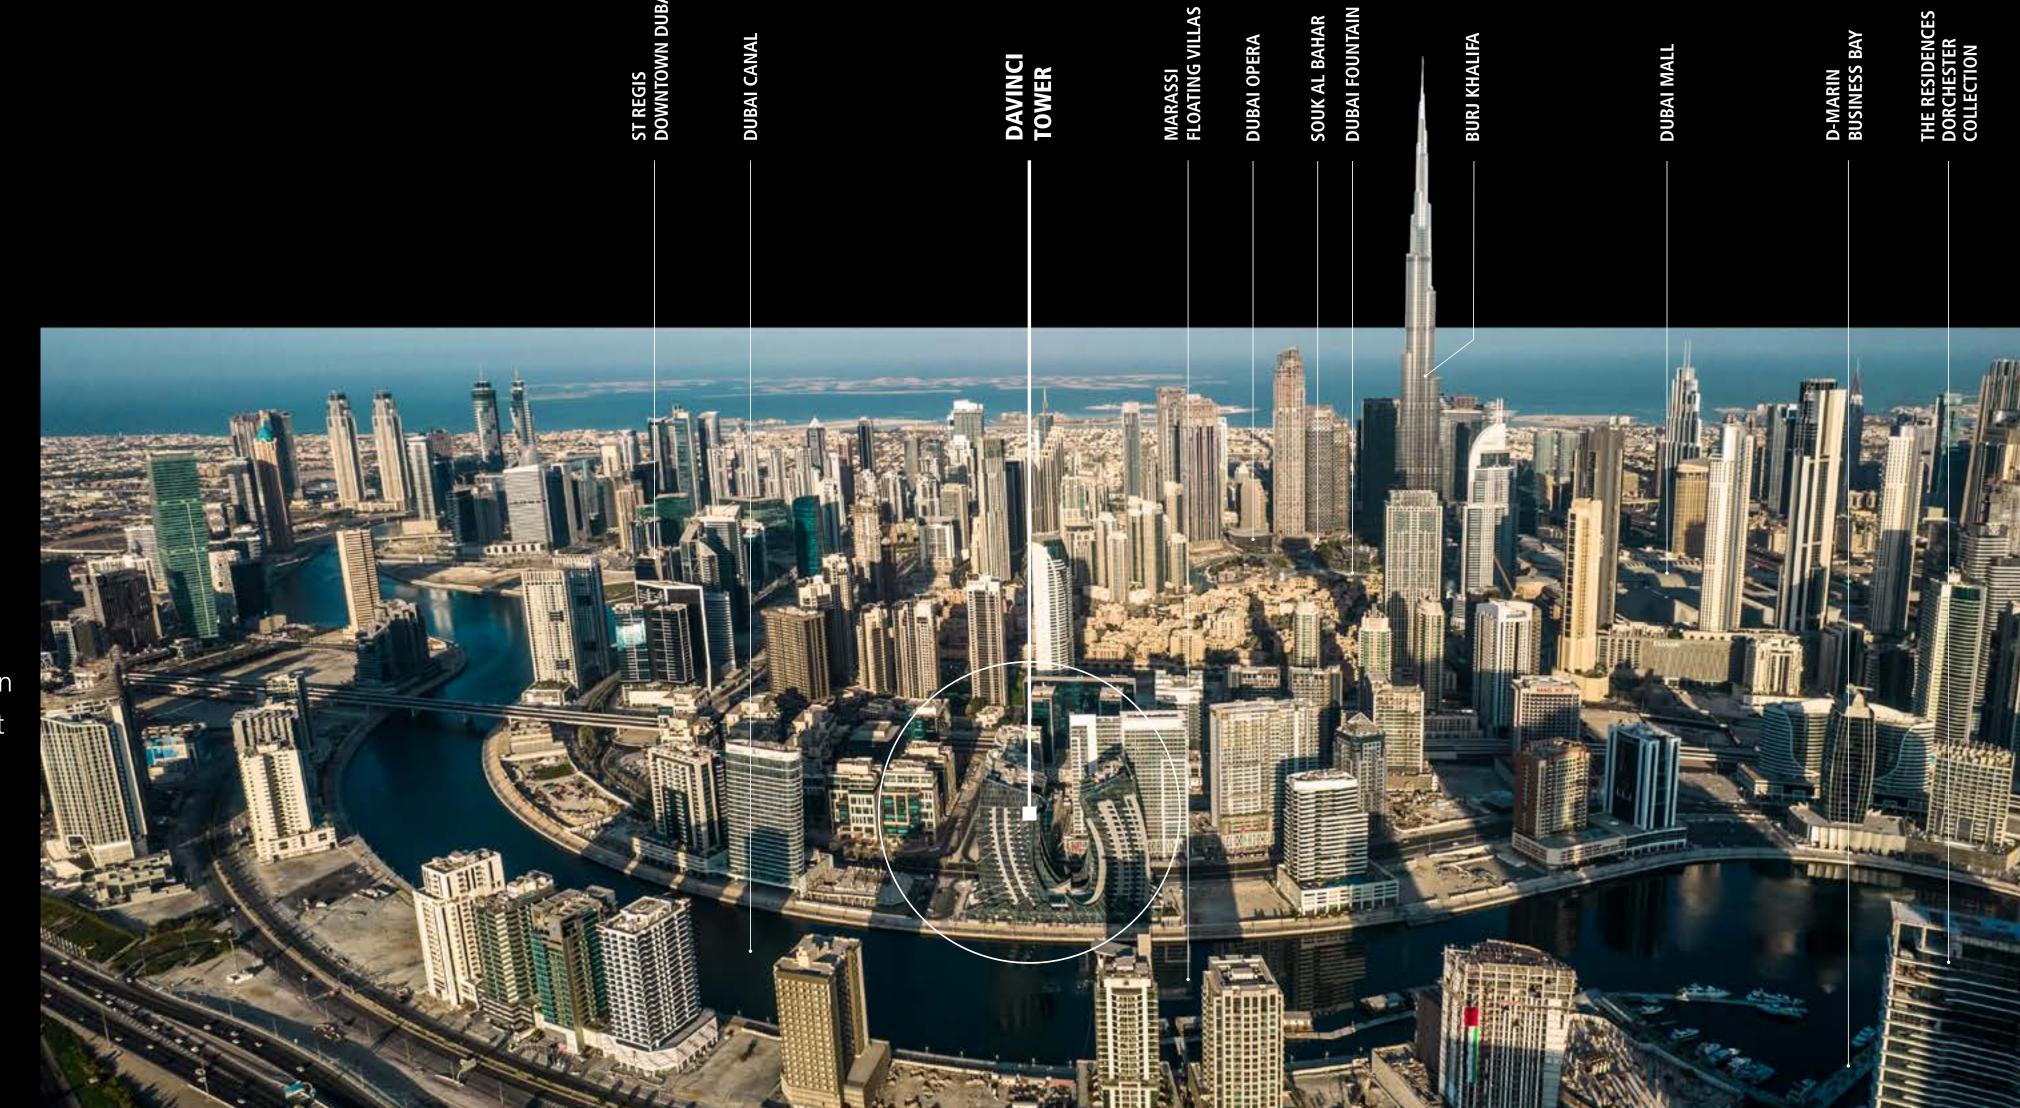

# AT THE CORE OF contemporaneity

Dubai is likely becoming the art capital of the 21st century. Home to the most prominent exhibitions, fashion shows, arts and cultural events, DaVinci Tower sits at the heart of it all.

The building is directly by the Dubai Canal, overlooking the world's tallest building Burj Khalifa and a stone throw away from Marasi Business Bay. A prime location filled with a unique mix of aesthetic residential and commercial towers, attracting the most affluent people from around the world.

### LOCATION

DIRECTLY ON

THE DUBAI CANAL

A 3.2 Km-long tourist landmark

5 MINUTES

### THE DUBAI MALL

The world's largest retail & entertainment destination

4 MINUTES

### THE DUBAI FOUNTAIN

The world's tallest performing fountain with a captivating water, music & light spectacle

7 MINUTE

### **BURJ KHALIFA**

The world's tallest building

7 MINUTES

### THE DUBAI OPERA

2000 seat multi-format venue

### BREATHTAKING views

The building sits in a strategic position, letting you enjoy the best of Dubai's panoramas. On the South-East side you can indulge in the soothing view of water, with the Canal, the floating villas and the Business Bay at your feet. On the North side, the Burj Khalifa stands just outside of your window.