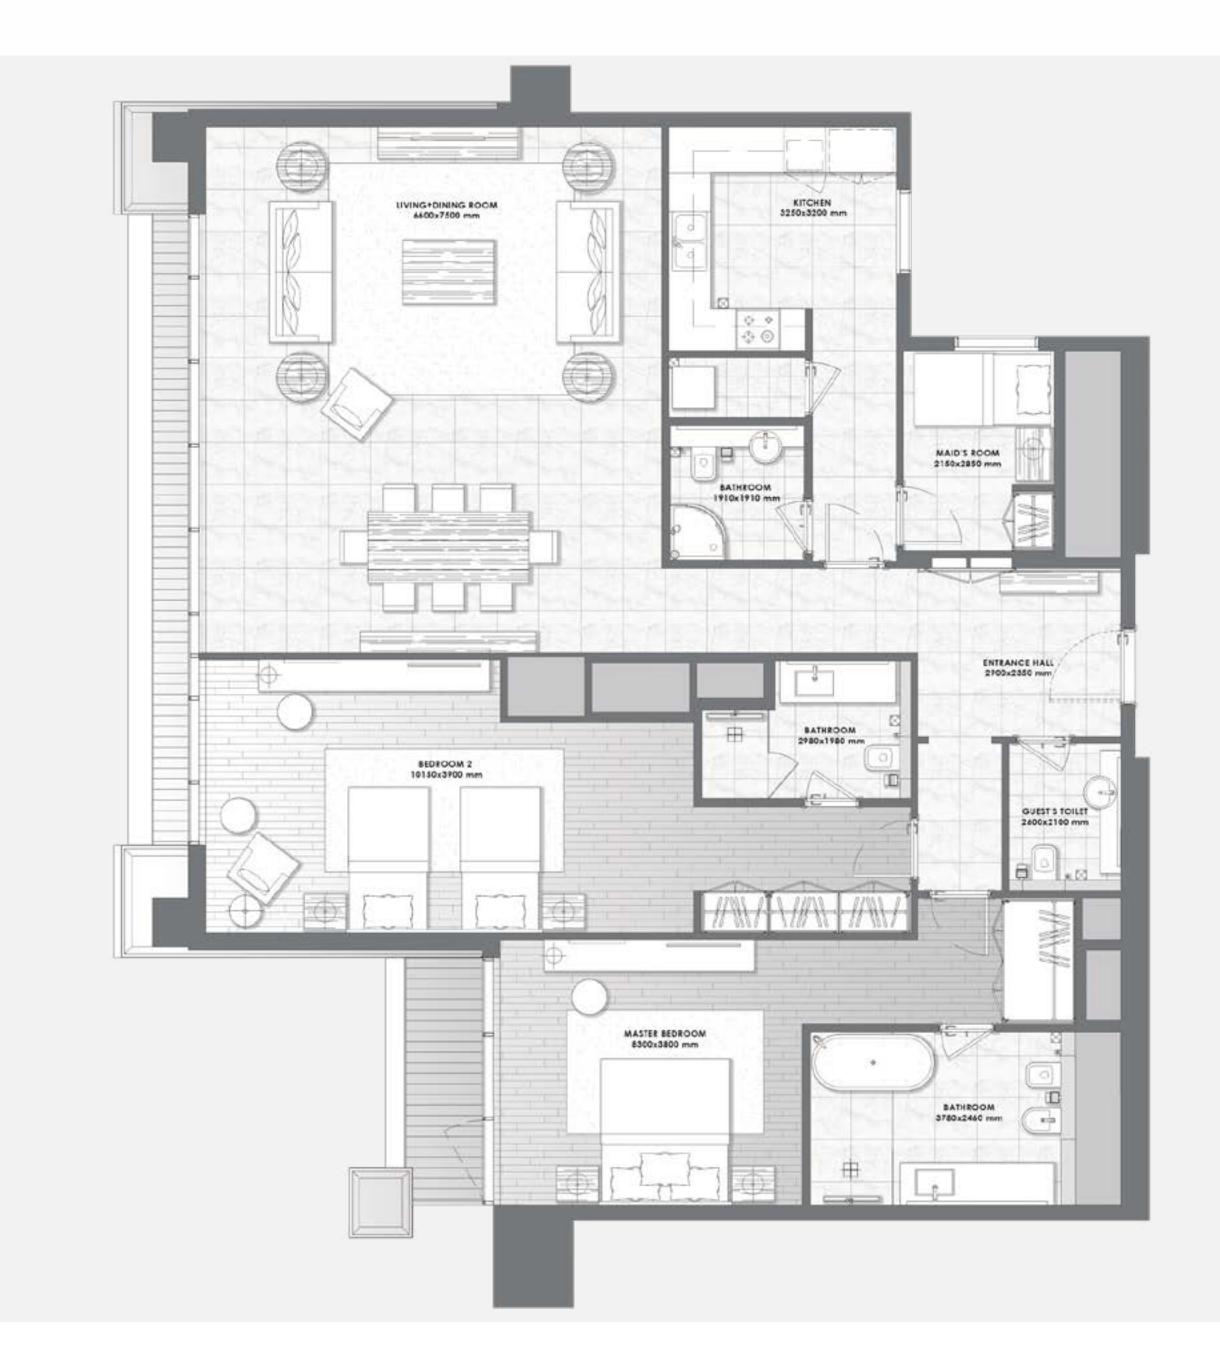

# ART ELEVATES life

The magnificent residences set new standards for human living. The expansive 2 - 4 bedroom marble homes are designed with private outdoor spaces and open flowing light-filled interiors, with panoramic views of the canal and Downtown Dubai.

#### Foyer – Living Area – Dining Area

Marble flooring and skirting
Gypsum ceiling finished with paint
Paint with accent wallpaper
Wood paneling in selected areas

#### Kitchen

Marble flooring and skirting
Paint and quartz walls
Gypsum ceiling finished with paint
Silestone high quality quartz counter top
Lacquered paint cabinets
Fridge, Oven, Hob, Hood, Microwave,
Dishwasher, Washing Machine,
Beverage Cooler
Miele, Bosch Premium Line or Equivalent

#### **Bedrooms**

Semi Engineered wood flooring and skirting Paint with accent wallpaper Gypsum ceiling finished with paint Built-in lacquered joinery

#### **Bathrooms**

Marble flooring and skirting
Marble / wallpaper walls
Moisture resistant gypsum ceiling finished
with paint
Marble counter top
Lacquered / Veneer joinery
Gessi, Newform or equivalent
sanitary fixtures
Kohler, Duravit, Geberit or equivalent
sanitaryware