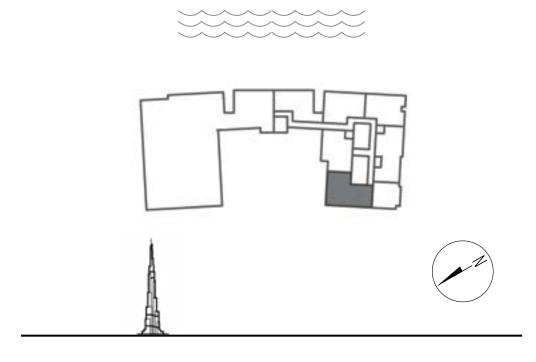

The building is directly by the Dubai Canal, overlooking the world's tallest building Burj Khalifa and a stone throw away from Marasi Business Bay. A prime location filled with a unique mix of aesthetic residential and commercial towers, attracting the most affluent people from around the world.

### BREATHTAKING views

The building sits in a strategic position, letting you enjoy the best of Dubai's panoramas. On the South-East side you can indulge in the soothing view of water, with the Canal, the floating villas and the Business Bay at your feet. On the North side, the Burj Khalifa stands just outside of your window.