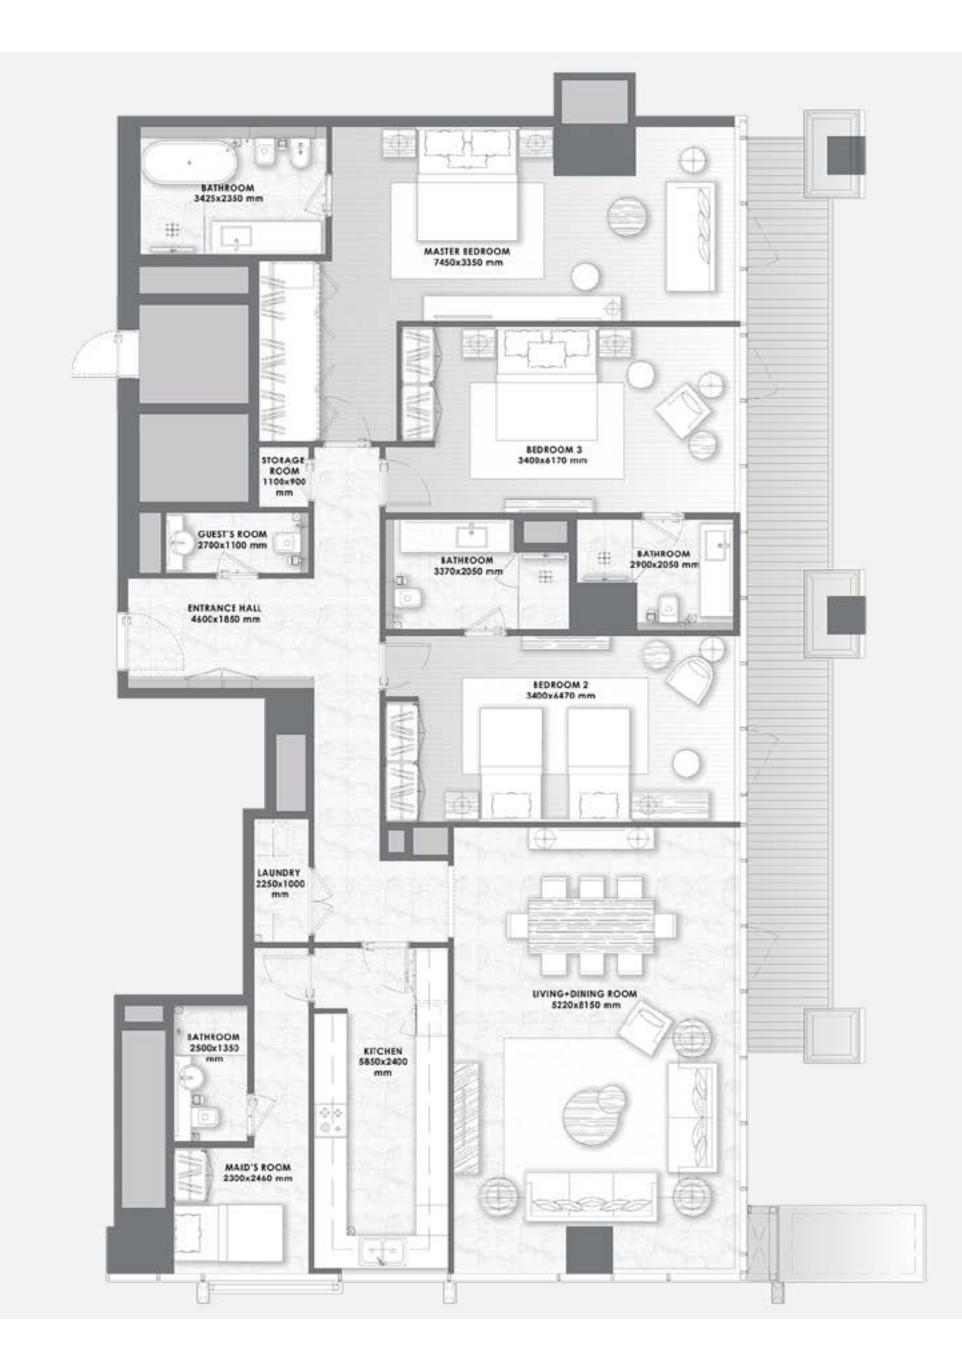

# 2 BEDROOMS - Type 7 -

2 to 10

# 2 BEDROOMS - Type 7A -

# 2 BEDROOMS - Type 8 -

**FLOORS** 1 to 10

# 2 BEDROOMS - Type 9 -

**FLOORS** 2 to 10

# 2 BEDROOMS - Type 10 -

**FLOORS** 2 to 10

# 2 BEDROOMS - Type 11 -

**FLOORS** 3 to 10

# 2 BEDROOMS - Type 12 -

3, 5 to 10

# 2 BEDROOMS - Type 13 -

### 2 BEDROOMS - Type 14 -

**FLOORS**11 to 16

### 2 BEDROOMS - Type 15 -

**FLOORS**11 to 16

### 2 BEDROOMS - Type 16 -